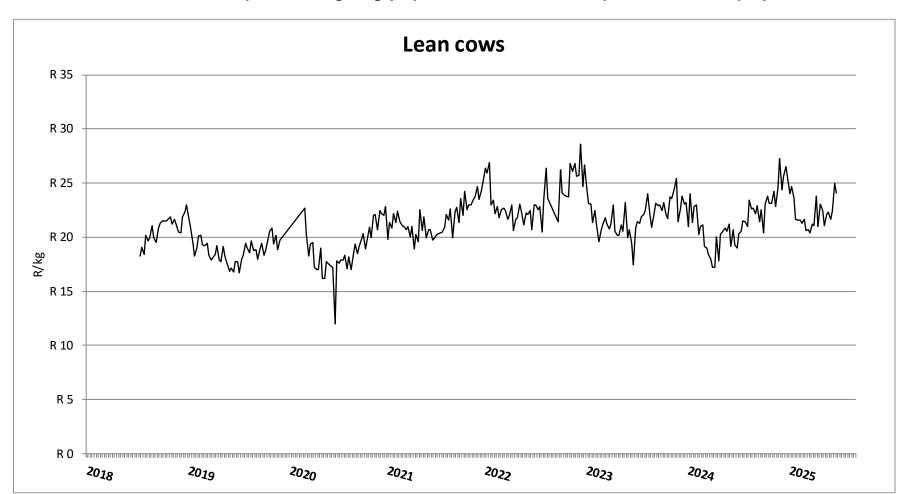

# Weekly report on price trends and performances of beef cattle in South Africa

Week 25: 17 - 21 June 2025

23 June 2025