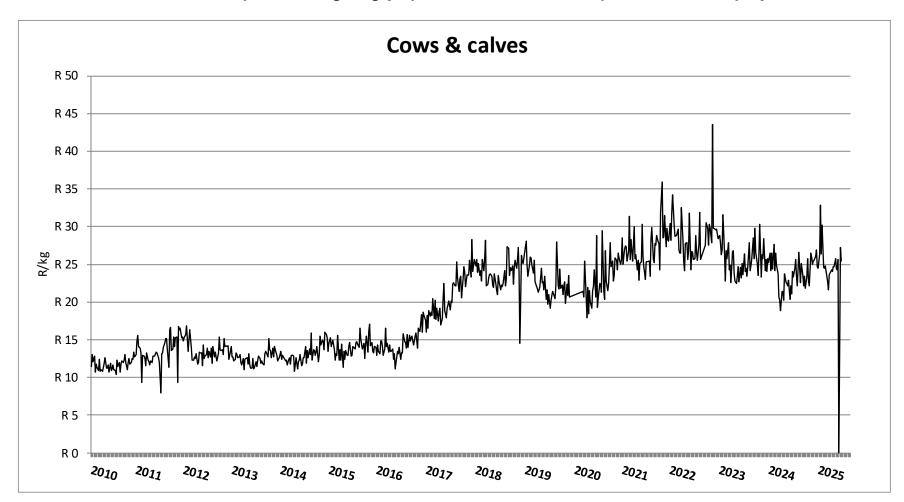

# Weekly report on price trends and performances of beef cattle in South Africa

Week 25: 17 - 21 June 2025

23 June 2025