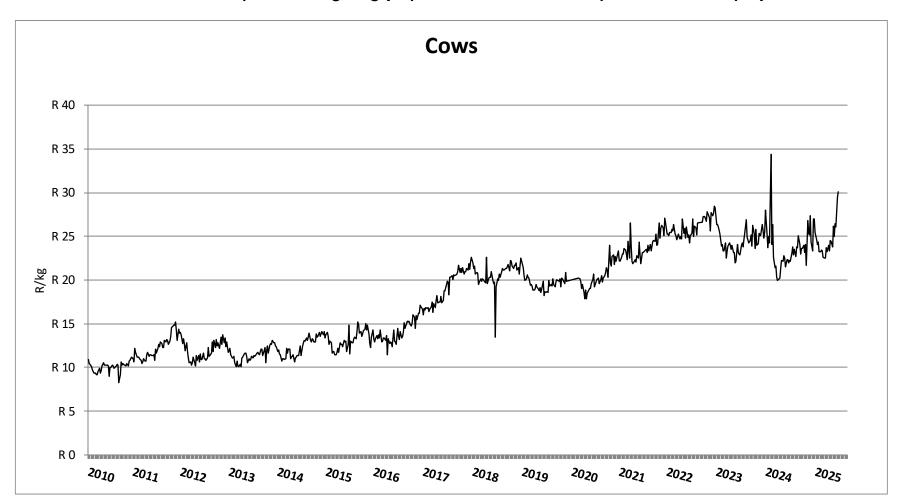

# Weekly report on price trends and performances of beef cattle in South Africa

Week 25: 17 - 21 June 2025

23 June 2025