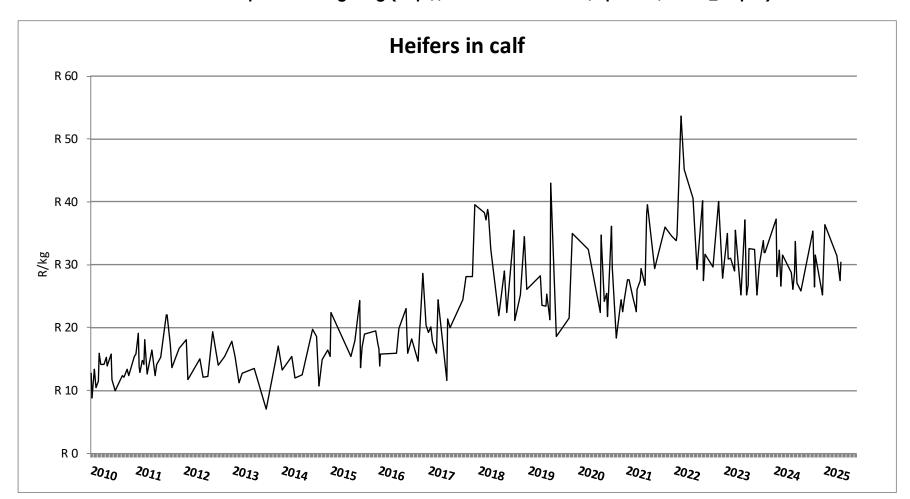

Department of Agriculture

# Weekly report on price trends and performances of beef cattle in South Africa

Week 25: 17 - 21 June 2025

23 June 2025

#### **INDEMNITY**

The Western Cape Department of Agriculture prepared this data/information as accurately as possible. However, as this document contains data from various sources, its correctness cannot be guaranteed. Any person using this information will be doing so at own risk and the said organisation or any other party will under no circumstances be responsible for any loss suffered by any person/organisation using the information contained in this document.



























































# Thank you