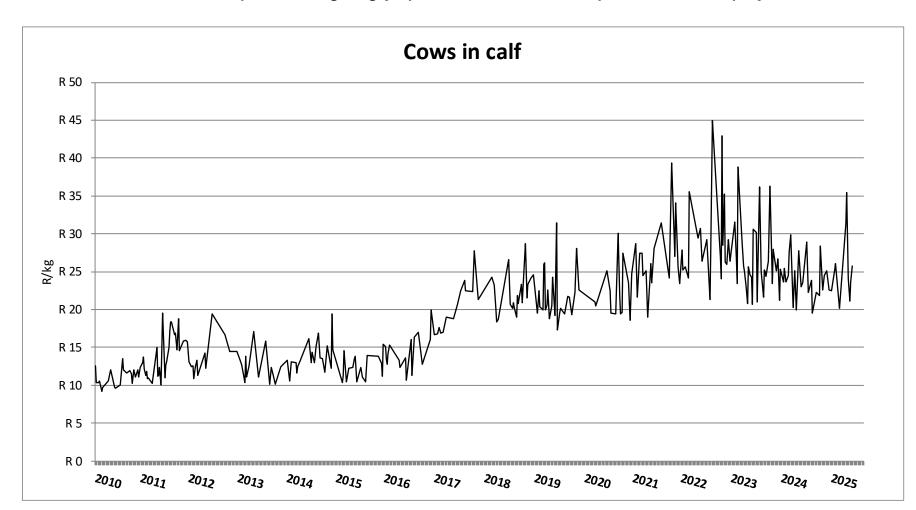

# Weekly report on price trends and performances of beef cattle in South Africa

Week 25: 17 - 21 June 2025

23 June 2025