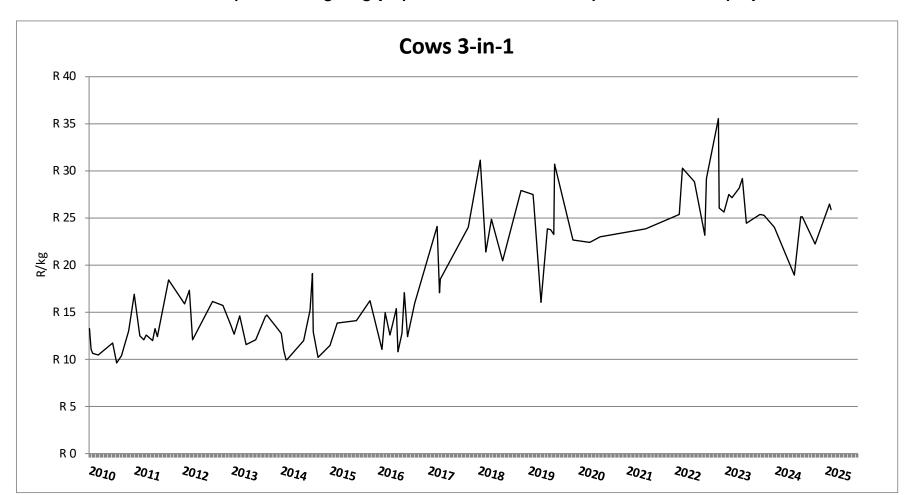

# Weekly report on price trends and performances of beef cattle in South Africa

Week 25: 17 - 21 June 2025

23 June 2025