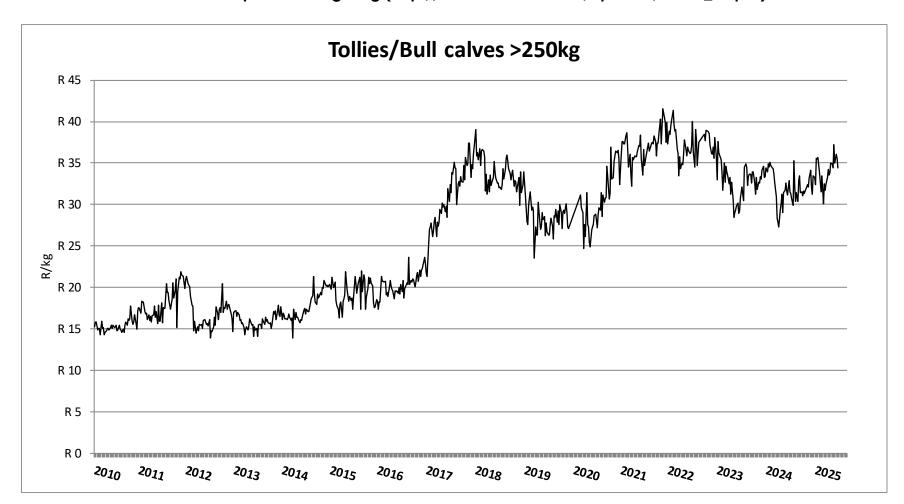

# Weekly report on price trends and performances of beef cattle in South Africa

Week 25: 17 - 21 June 2025

23 June 2025