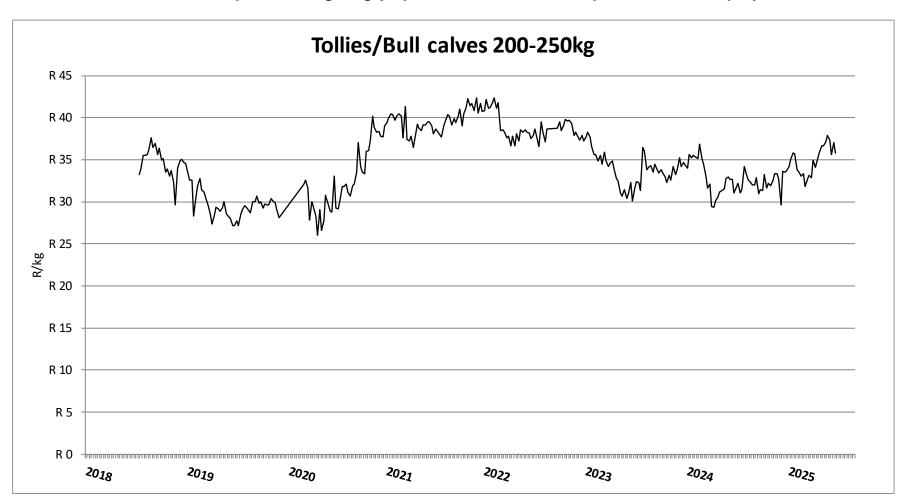

# Weekly report on price trends and performances of beef cattle in South Africa

Week 25: 17 - 21 June 2025

23 June 2025