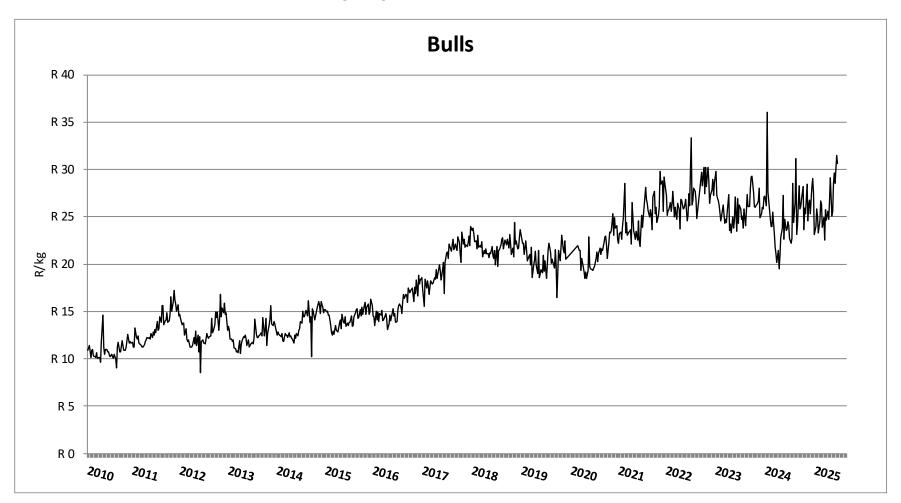

# Weekly report on price trends and performances of beef cattle in South Africa

Week 25: 17 - 21 June 2025

23 June 2025