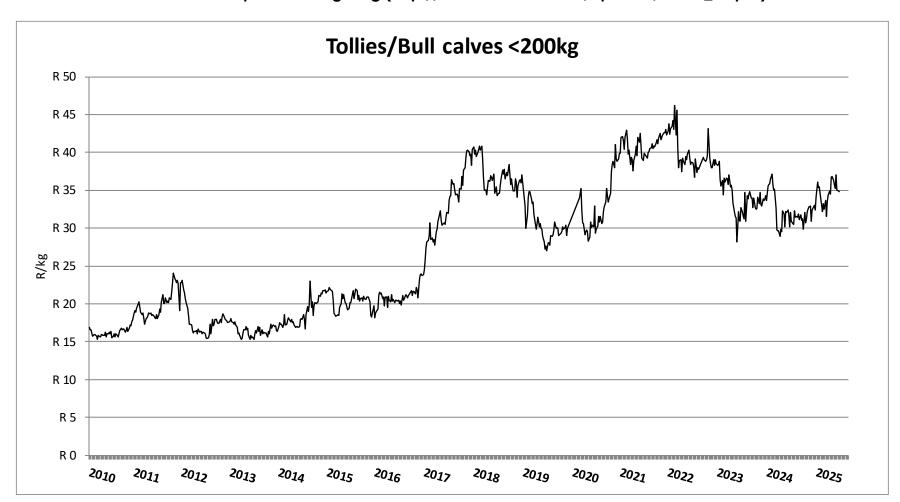

# Weekly report on price trends and performances of beef cattle in South Africa

Week 25: 17 - 21 June 2025

23 June 2025