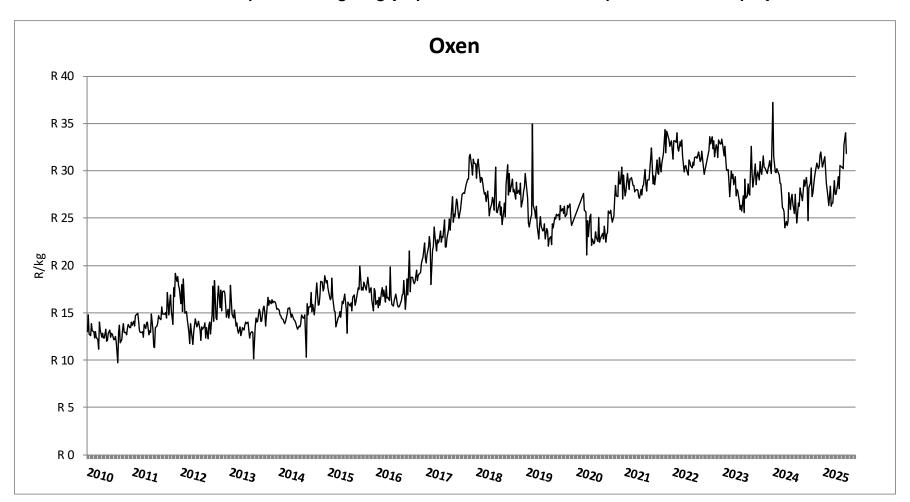

# Weekly report on price trends and performances of beef cattle in South Africa

Week 25: 17 - 21 June 2025

23 June 2025