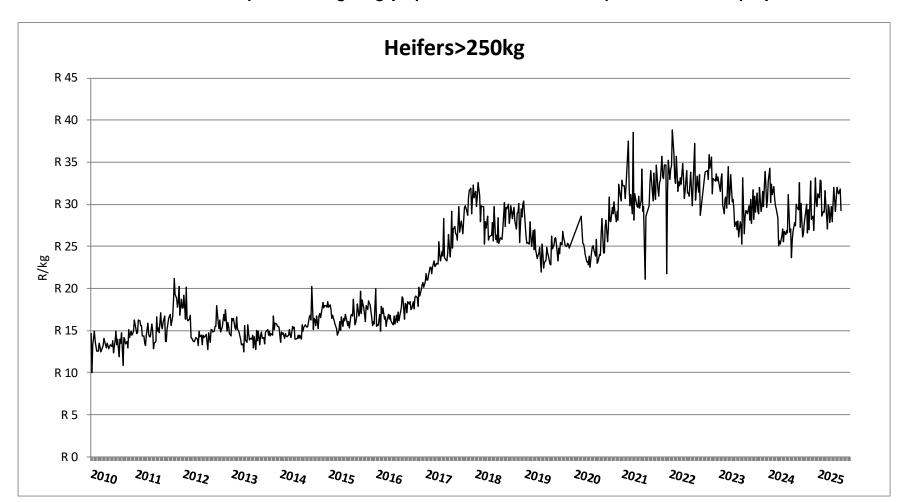

Department of Agriculture

# Weekly report on price trends and performances of beef cattle in South Africa

Week 25: 17 - 21 June 2025

23 June 2025

#### **INDEMNITY**

The Western Cape Department of Agriculture prepared this data/information as accurately as possible. However, as this document contains data from various sources, its correctness cannot be guaranteed. Any person using this information will be doing so at own risk and the said organisation or any other party will under no circumstances be responsible for any loss suffered by any person/organisation using the information contained in this document.



























































# Thank you