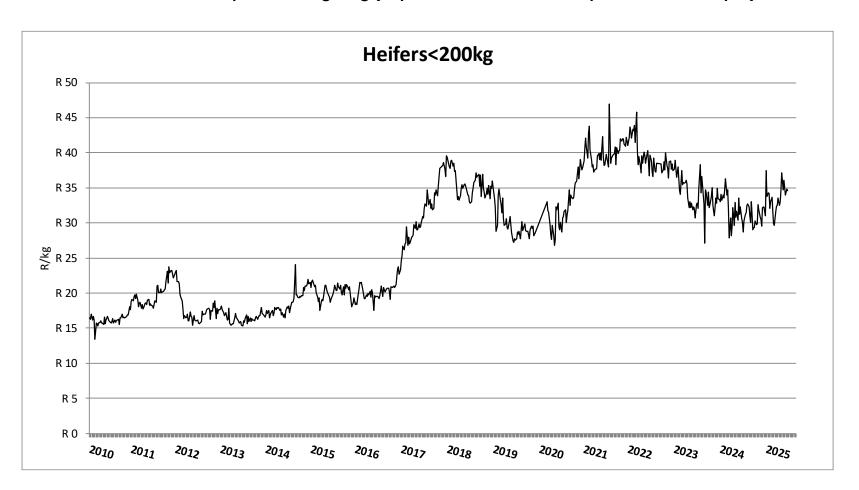

Department of Agriculture

# Weekly report on price trends and performances of beef cattle in South Africa

Week 25: 17 - 21 June 2025

23 June 2025

#### **INDEMNITY**

The Western Cape Department of Agriculture prepared this data/information as accurately as possible. However, as this document contains data from various sources, its correctness cannot be guaranteed. Any person using this information will be doing so at own risk and the said organisation or any other party will under no circumstances be responsible for any loss suffered by any person/organisation using the information contained in this document.



























































# Thank you