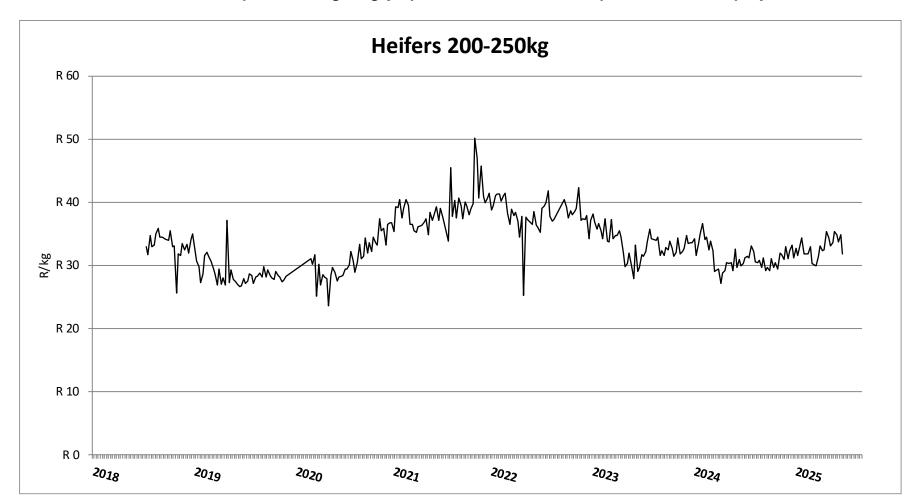

Department of Agriculture

# Weekly report on price trends and performances of beef cattle in South Africa

Week 25: 17 - 21 June 2025

23 June 2025

#### **INDEMNITY**

The Western Cape Department of Agriculture prepared this data/information as accurately as possible. However, as this document contains data from various sources, its correctness cannot be guaranteed. Any person using this information will be doing so at own risk and the said organisation or any other party will under no circumstances be responsible for any loss suffered by any person/organisation using the information contained in this document.



























































# Thank you