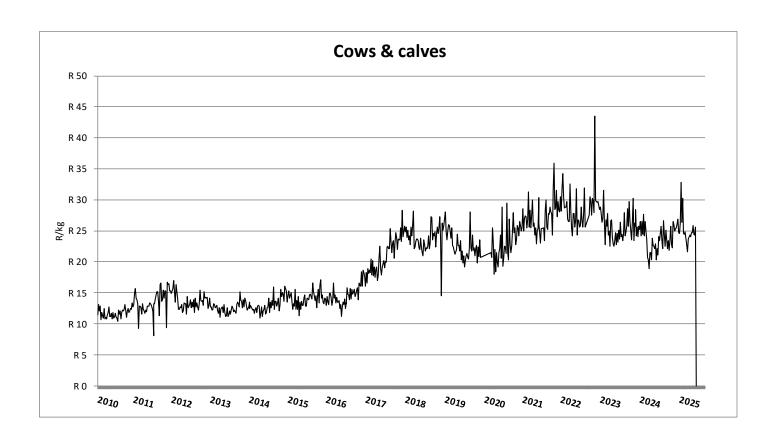

Department of Agriculture

# Weekly report on price trends and performances of beef cattle in South Africa

Week 23: 02 - 07 June 2325

09 June 2325

#### **INDEMNITY**

The Western Cape Department of Agriculture prepared this data/information as accurately as possible. However, as this document contains data from various sources, its correctness cannot be guaranteed. Any person using this information will be doing so at own risk and the said organisation or any other party will under no circumstances be responsible for any loss suffered by any person/organisation using the information contained in this document.



























































## Thank you