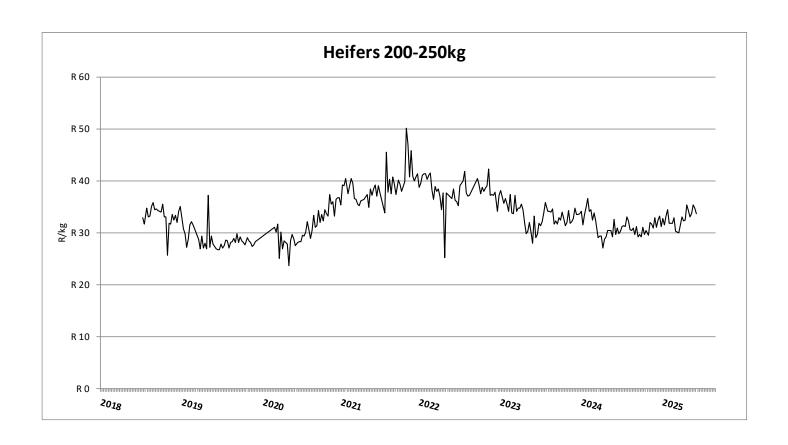

# Weekly report on price trends and performances of beef cattle in South Africa

Week 23: 02 - 07 June 2325

09 June 2325