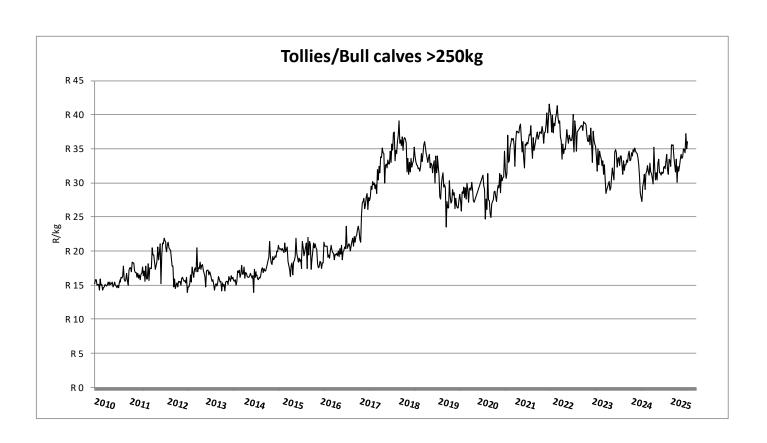

Department of Agriculture

# Weekly report on price trends and performances of beef cattle in South Africa

Week 23: 02 - 07 June 2325

09 June 2325

#### **INDEMNITY**

The Western Cape Department of Agriculture prepared this data/information as accurately as possible. However, as this document contains data from various sources, its correctness cannot be guaranteed. Any person using this information will be doing so at own risk and the said organisation or any other party will under no circumstances be responsible for any loss suffered by any person/organisation using the information contained in this document.



























































## Thank you