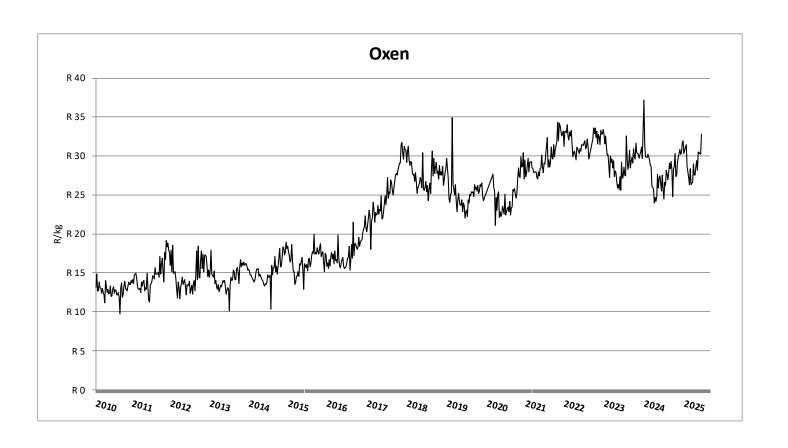

Department of Agriculture

# Weekly report on price trends and performances of beef cattle in South Africa

Week 23: 02 - 07 June 2325

09 June 2325

#### **INDEMNITY**

The Western Cape Department of Agriculture prepared this data/information as accurately as possible. However, as this document contains data from various sources, its correctness cannot be guaranteed. Any person using this information will be doing so at own risk and the said organisation or any other party will under no circumstances be responsible for any loss suffered by any person/organisation using the information contained in this document.



























































## Thank you