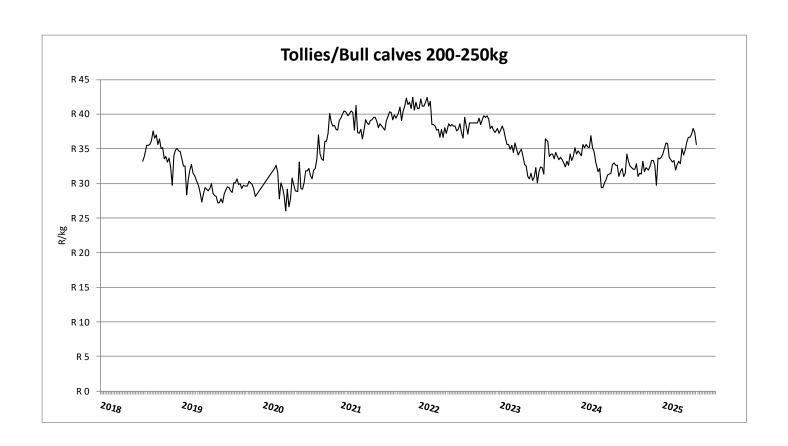

Department of Agriculture

# Weekly report on price trends and performances of beef cattle in South Africa

Week 23: 02 - 07 June 2325

09 June 2325

#### **INDEMNITY**

The Western Cape Department of Agriculture prepared this data/information as accurately as possible. However, as this document contains data from various sources, its correctness cannot be guaranteed. Any person using this information will be doing so at own risk and the said organisation or any other party will under no circumstances be responsible for any loss suffered by any person/organisation using the information contained in this document.



























































## Thank you