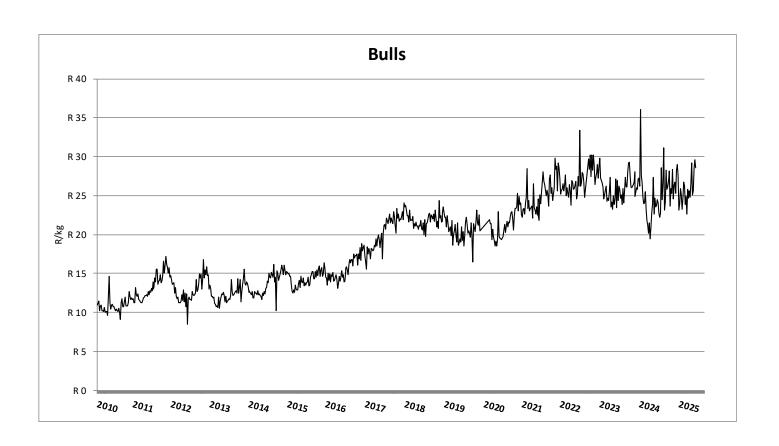

# Weekly report on price trends and performances of beef cattle in South Africa

Week 23: 02 - 07 June 2325

09 June 2325