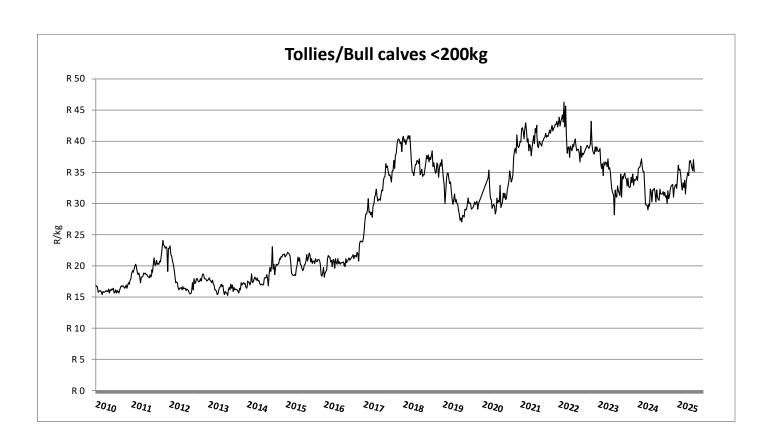

Department of Agriculture

# Weekly report on price trends and performances of beef cattle in South Africa

Week 23: 02 - 07 June 2325

09 June 2325

#### **INDEMNITY**

The Western Cape Department of Agriculture prepared this data/information as accurately as possible. However, as this document contains data from various sources, its correctness cannot be guaranteed. Any person using this information will be doing so at own risk and the said organisation or any other party will under no circumstances be responsible for any loss suffered by any person/organisation using the information contained in this document.



























































## Thank you