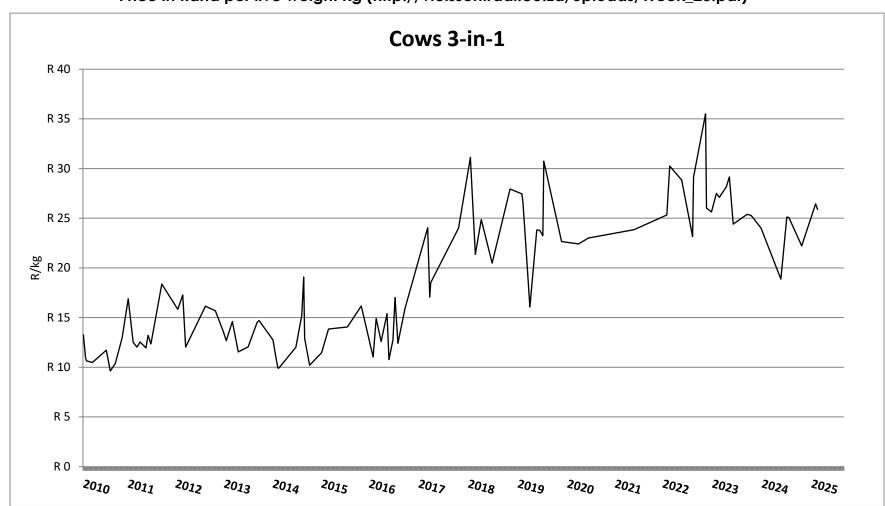

Department of Agriculture

# Weekly report on price trends and performances of beef cattle in South Africa

Week 23: 02 - 07 June 2325

09 June 2325

#### **INDEMNITY**

The Western Cape Department of Agriculture prepared this data/information as accurately as possible. However, as this document contains data from various sources, its correctness cannot be guaranteed. Any person using this information will be doing so at own risk and the said organisation or any other party will under no circumstances be responsible for any loss suffered by any person/organisation using the information contained in this document.



























































## Thank you