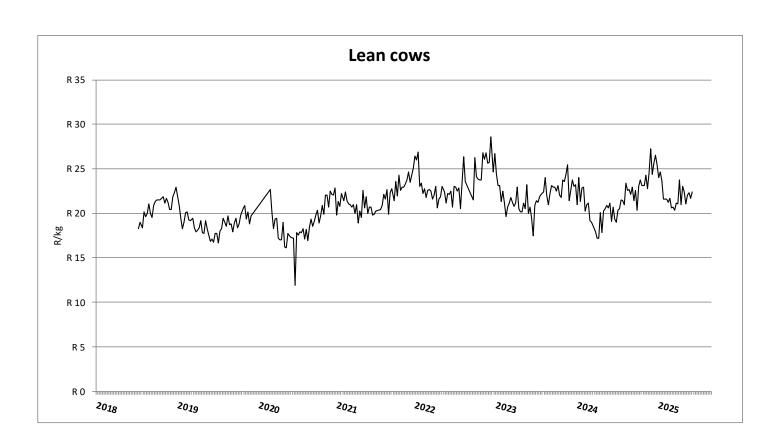

# Weekly report on price trends and performances of beef cattle in South Africa

Week 23: 02 - 07 June 2325

09 June 2325