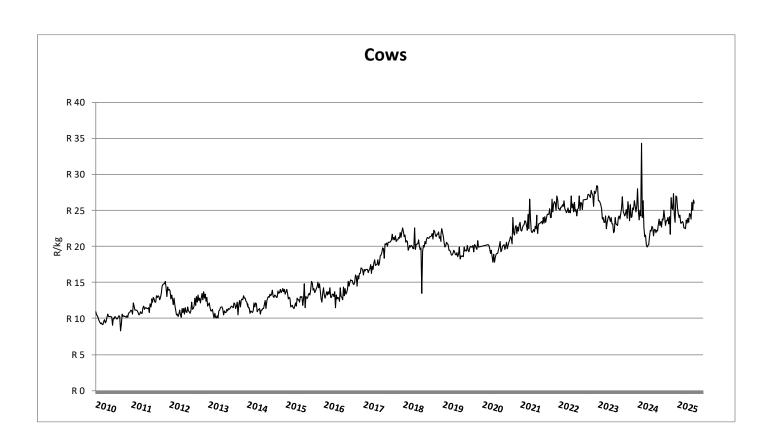

# Weekly report on price trends and performances of beef cattle in South Africa

Week 23: 02 - 07 June 2325

09 June 2325