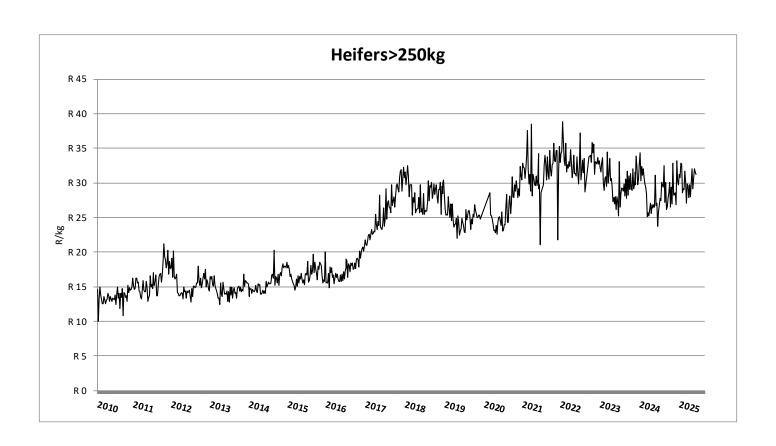

# Weekly report on price trends and performances of beef cattle in South Africa

Week 23: 02 - 07 June 2325

09 June 2325