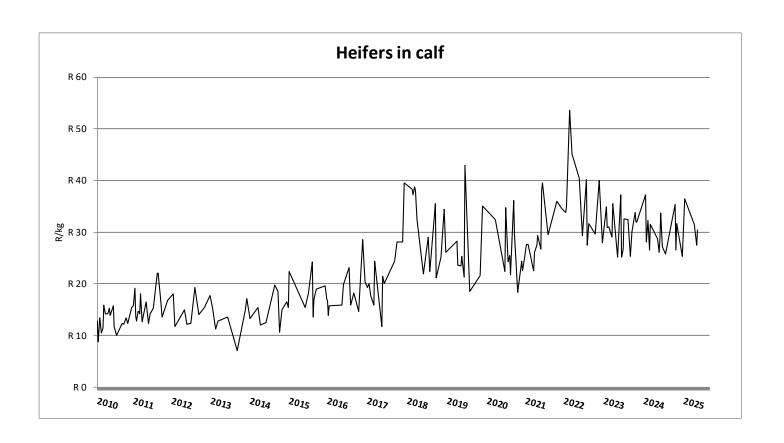

# Weekly report on price trends and performances of beef cattle in South Africa

Week 23: 02 - 07 June 2325

09 June 2325