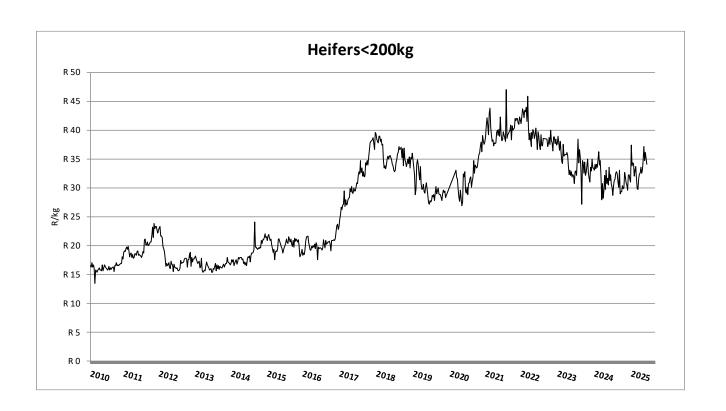

# Weekly report on price trends and performances of beef cattle in South Africa

Week 23: 02 - 07 June 2325

09 June 2325