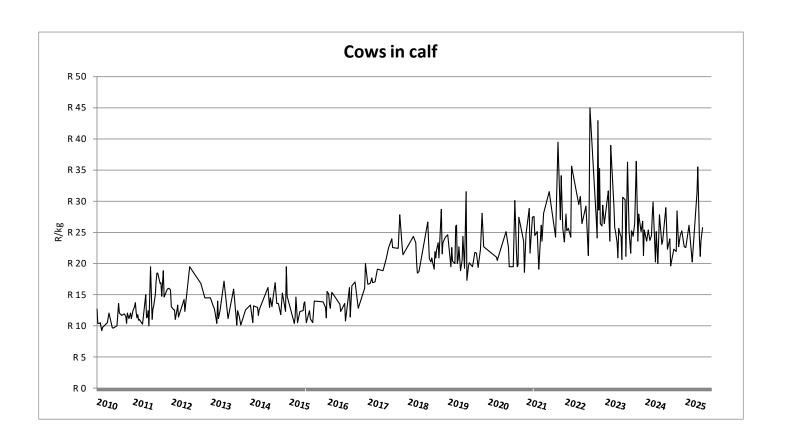

# Weekly report on price trends and performances of beef cattle in South Africa

Week 23: 02 - 07 June 2325

09 June 2325