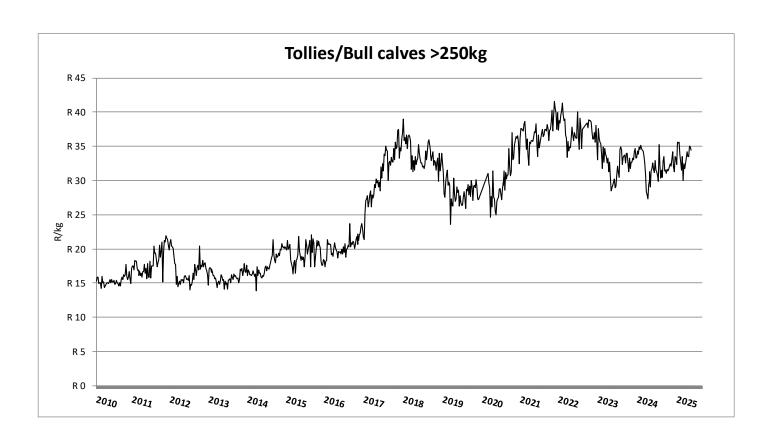

# Weekly report on price trends and performances of beef cattle in South Africa

Week 20: 12 - 17 May 2025

19 May 2025