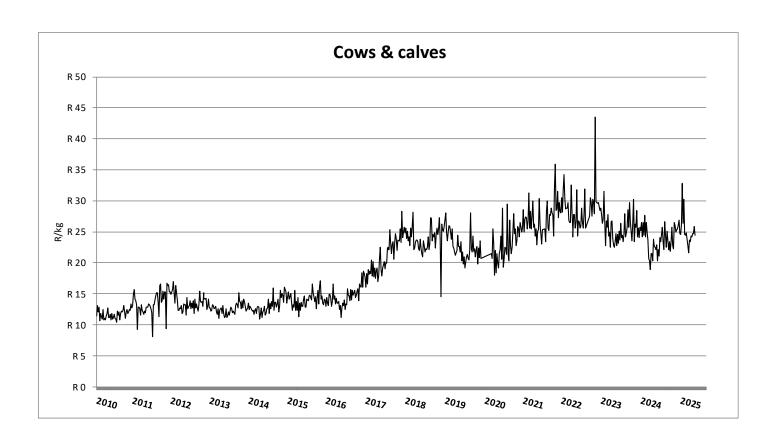

# Weekly report on price trends and performances of beef cattle in South Africa

Week 20: 12 - 17 May 2025

19 May 2025