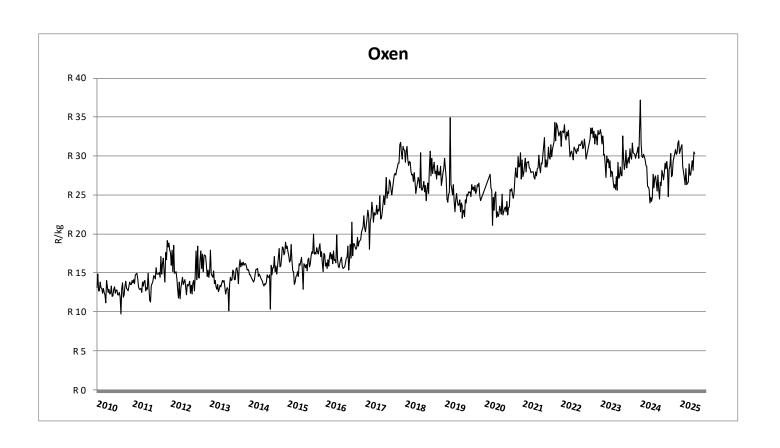

# Weekly report on price trends and performances of beef cattle in South Africa

Week 20: 12 - 17 May 2025

19 May 2025