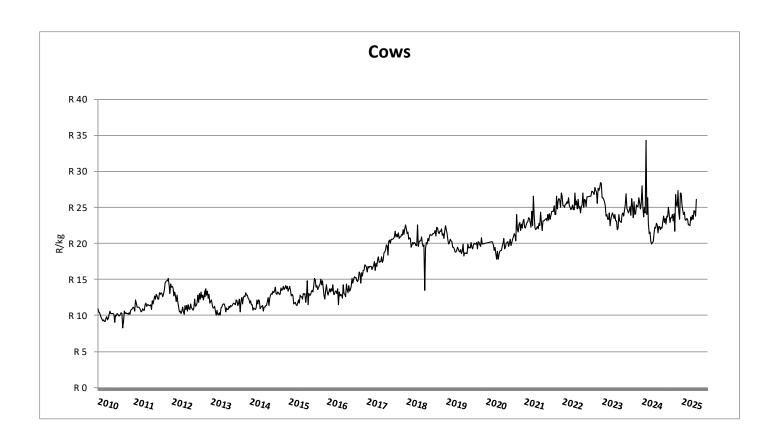

Department of Agriculture

# Weekly report on price trends and performances of beef cattle in South Africa

Week 20: 12 - 17 May 2025

19 May 2025

#### **INDEMNITY**

The Western Cape Department of Agriculture prepared this data/information as accurately as possible. However, as this document contains data from various sources, its correctness cannot be guaranteed. Any person using this information will be doing so at own risk and the said organisation or any other party will under no circumstances be responsible for any loss suffered by any person/organisation using the information contained in this document.



























































# Thank you