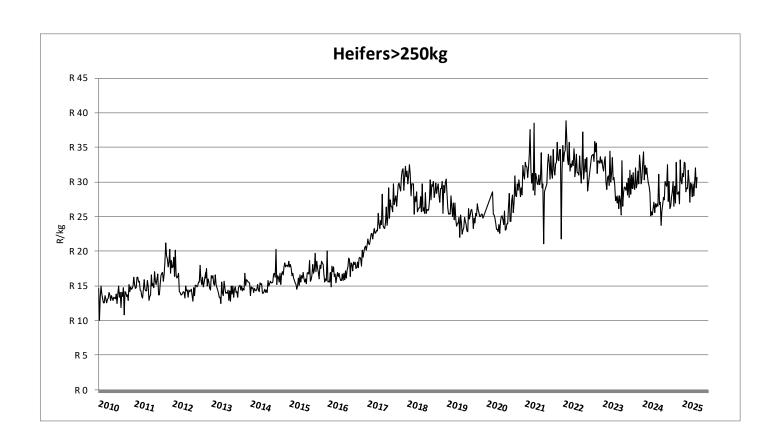

# Weekly report on price trends and performances of beef cattle in South Africa

Week 20: 12 - 17 May 2025

19 May 2025