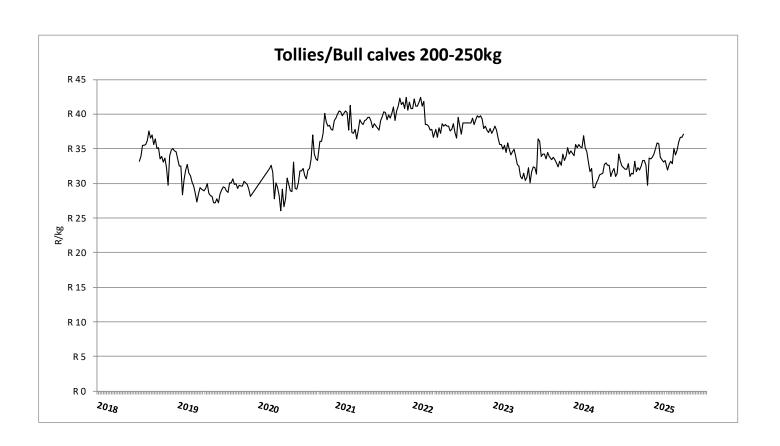

# Weekly report on price trends and performances of beef cattle in South Africa

Week 20: 12 - 17 May 2025

19 May 2025