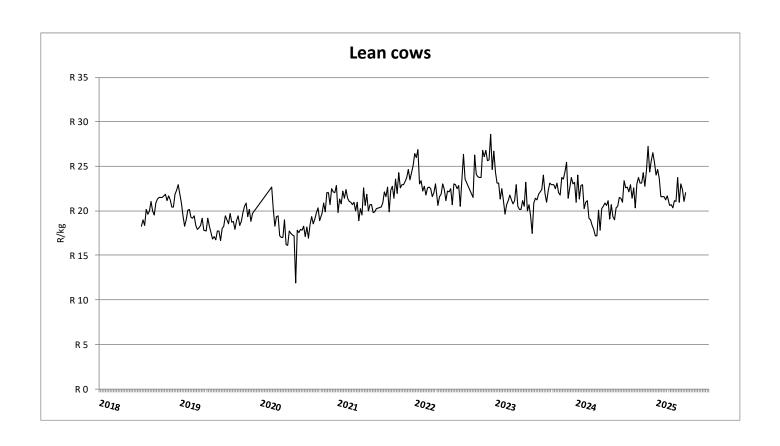

Department of Agriculture

# Weekly report on price trends and performances of beef cattle in South Africa

Week 20: 12 - 17 May 2025

19 May 2025

#### **INDEMNITY**

The Western Cape Department of Agriculture prepared this data/information as accurately as possible. However, as this document contains data from various sources, its correctness cannot be guaranteed. Any person using this information will be doing so at own risk and the said organisation or any other party will under no circumstances be responsible for any loss suffered by any person/organisation using the information contained in this document.



























































# Thank you