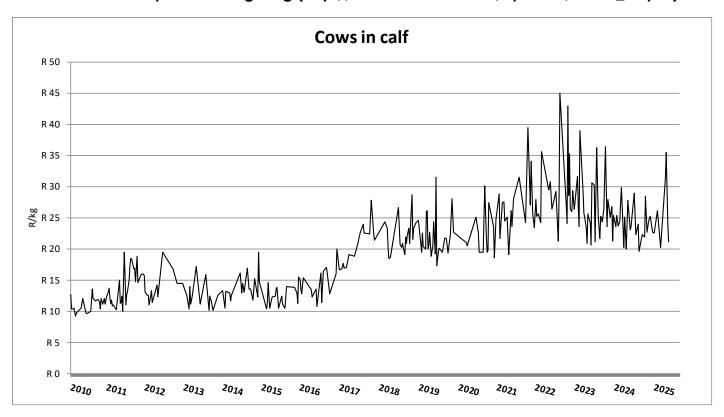

Department of Agriculture

# Weekly report on price trends and performances of beef cattle in South Africa

Week 20: 12 - 17 May 2025

19 May 2025

#### **INDEMNITY**

The Western Cape Department of Agriculture prepared this data/information as accurately as possible. However, as this document contains data from various sources, its correctness cannot be guaranteed. Any person using this information will be doing so at own risk and the said organisation or any other party will under no circumstances be responsible for any loss suffered by any person/organisation using the information contained in this document.



























































# Thank you