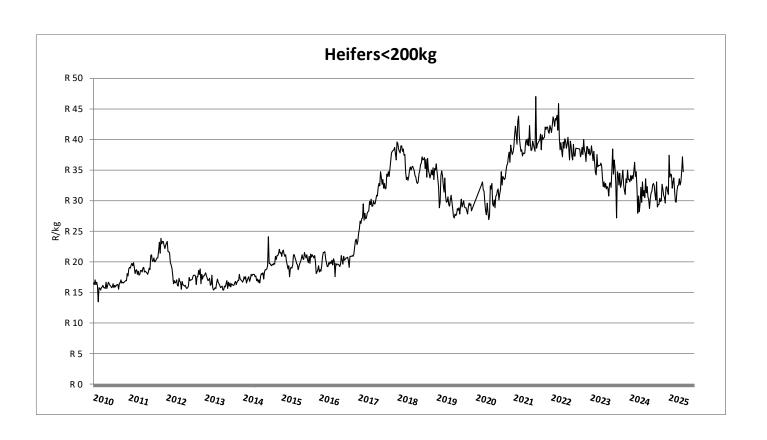

# Weekly report on price trends and performances of beef cattle in South Africa

Week 20: 12 - 17 May 2025

19 May 2025