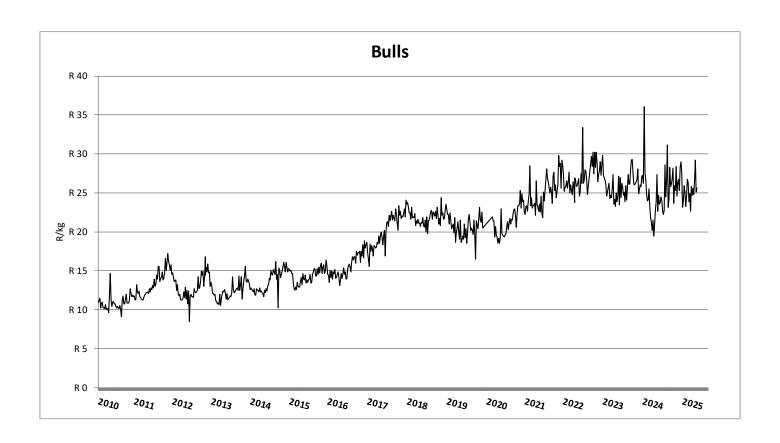

Department of Agriculture

# Weekly report on price trends and performances of beef cattle in South Africa

Week 20: 12 - 17 May 2025

19 May 2025

#### **INDEMNITY**

The Western Cape Department of Agriculture prepared this data/information as accurately as possible. However, as this document contains data from various sources, its correctness cannot be guaranteed. Any person using this information will be doing so at own risk and the said organisation or any other party will under no circumstances be responsible for any loss suffered by any person/organisation using the information contained in this document.



























































# Thank you