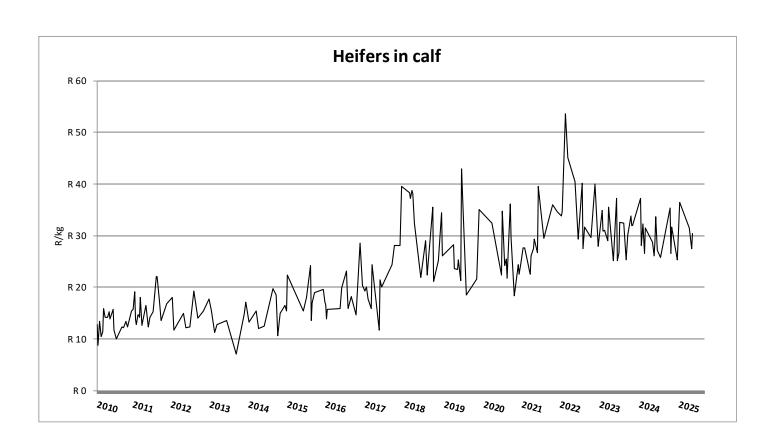

# Weekly report on price trends and performances of beef cattle in South Africa

Week 20: 12 - 17 May 2025

19 May 2025