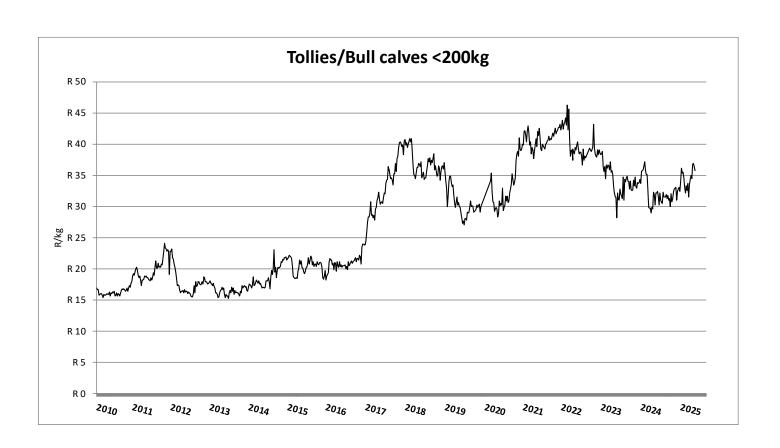

# Weekly report on price trends and performances of beef cattle in South Africa

Week 20: 12 - 17 May 2025

19 May 2025