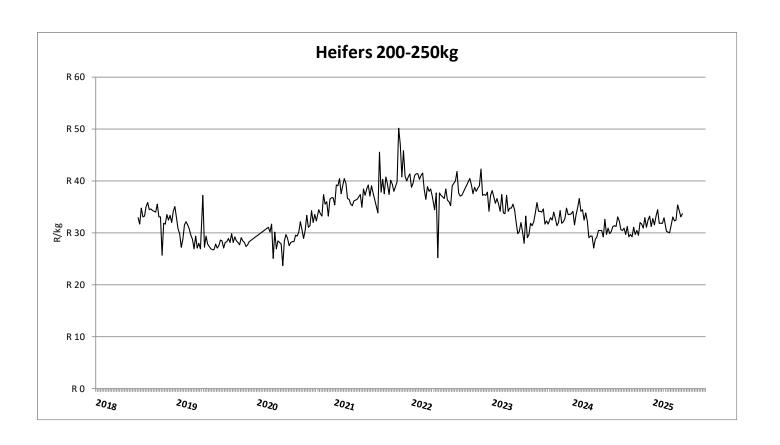

# Weekly report on price trends and performances of beef cattle in South Africa

Week 20: 12 - 17 May 2025

19 May 2025