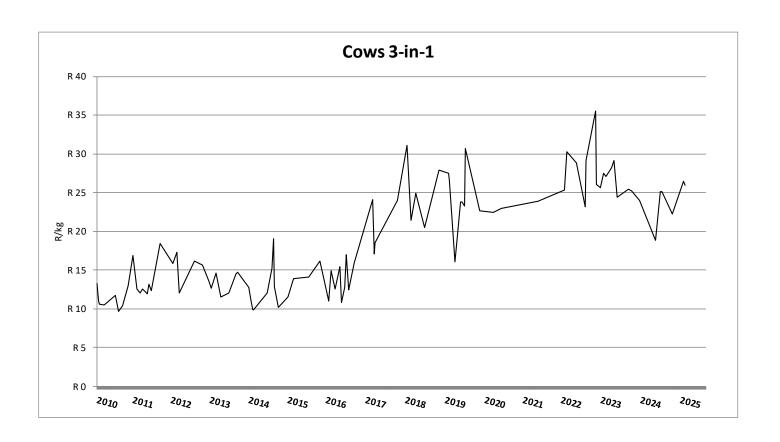

# Weekly report on price trends and performances of beef cattle in South Africa

Week 20: 12 - 17 May 2025

19 May 2025