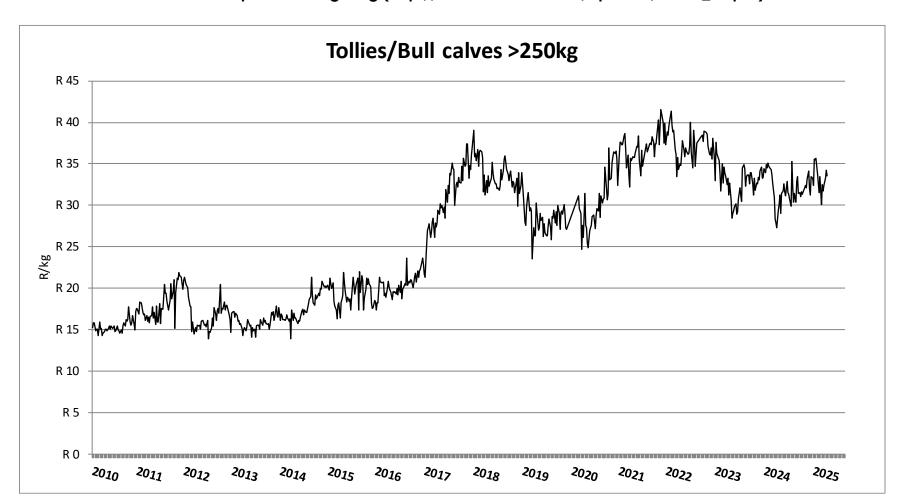

Department of Agriculture

# Weekly report on price trends and performances of beef cattle in South Africa

Week 16: 14 - 19 April 2025

22 April 2025

#### **INDEMNITY**

The Western Cape Department of Agriculture prepared this data/information as accurately as possible. However, as this document contains data from various sources, its correctness cannot be guaranteed. Any person using this information will be doing so at own risk and the said organisation or any other party will under no circumstances be responsible for any loss suffered by any person/organisation using the information contained in this document.



























































## Thank you