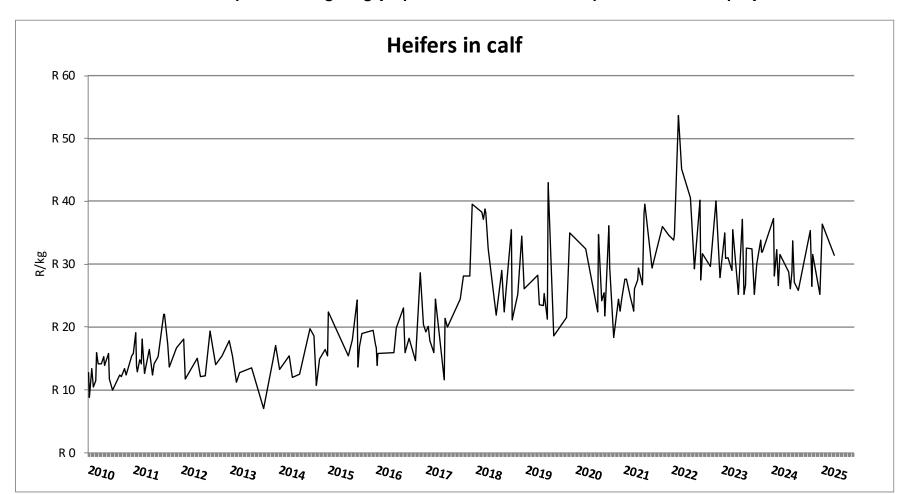

# Weekly report on price trends and performances of beef cattle in South Africa

Week 16: 14 - 19 April 2025

22 April 2025