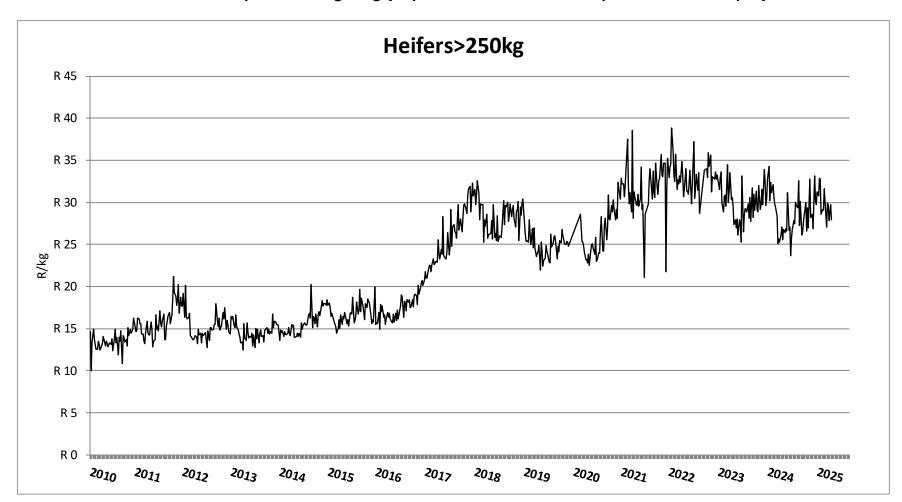

# Weekly report on price trends and performances of beef cattle in South Africa

Week 16: 14 - 19 April 2025

22 April 2025