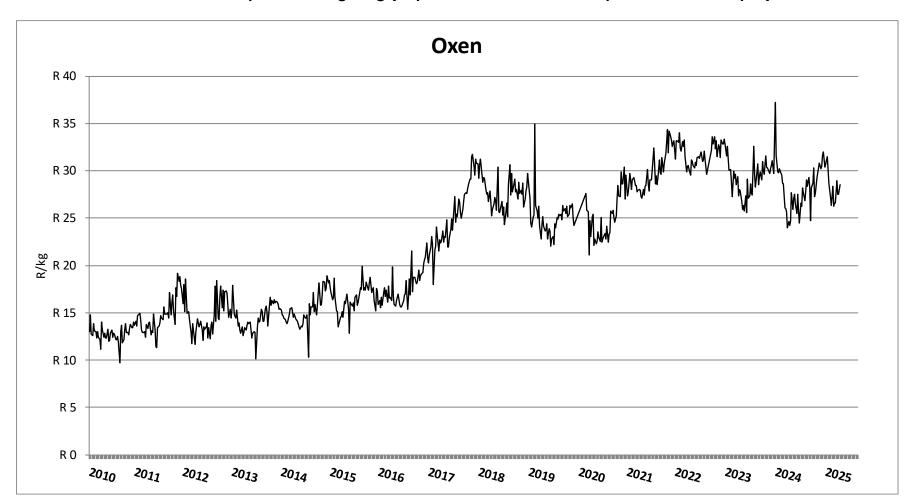

Department of Agriculture

# Weekly report on price trends and performances of beef cattle in South Africa

Week 16: 14 - 19 April 2025

22 April 2025

#### **INDEMNITY**

The Western Cape Department of Agriculture prepared this data/information as accurately as possible. However, as this document contains data from various sources, its correctness cannot be guaranteed. Any person using this information will be doing so at own risk and the said organisation or any other party will under no circumstances be responsible for any loss suffered by any person/organisation using the information contained in this document.



























































## Thank you