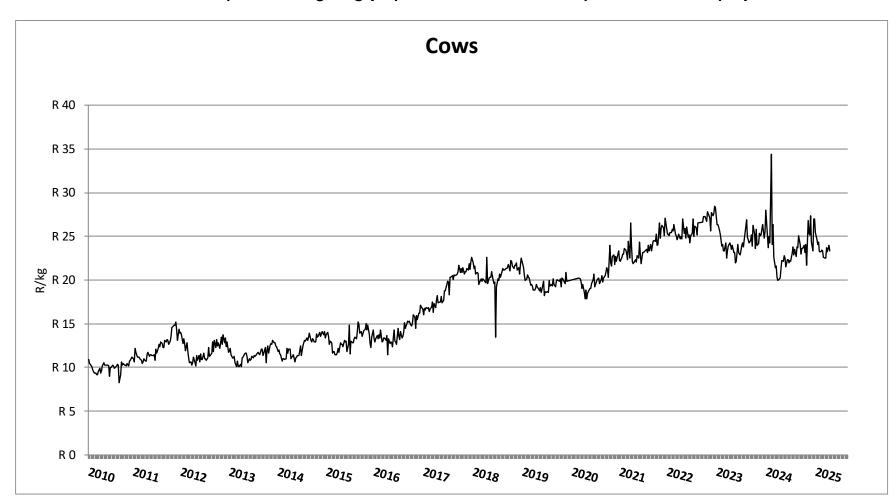

Department of Agriculture

# Weekly report on price trends and performances of beef cattle in South Africa

Week 16: 14 - 19 April 2025

22 April 2025

#### **INDEMNITY**

The Western Cape Department of Agriculture prepared this data/information as accurately as possible. However, as this document contains data from various sources, its correctness cannot be guaranteed. Any person using this information will be doing so at own risk and the said organisation or any other party will under no circumstances be responsible for any loss suffered by any person/organisation using the information contained in this document.



























































## Thank you