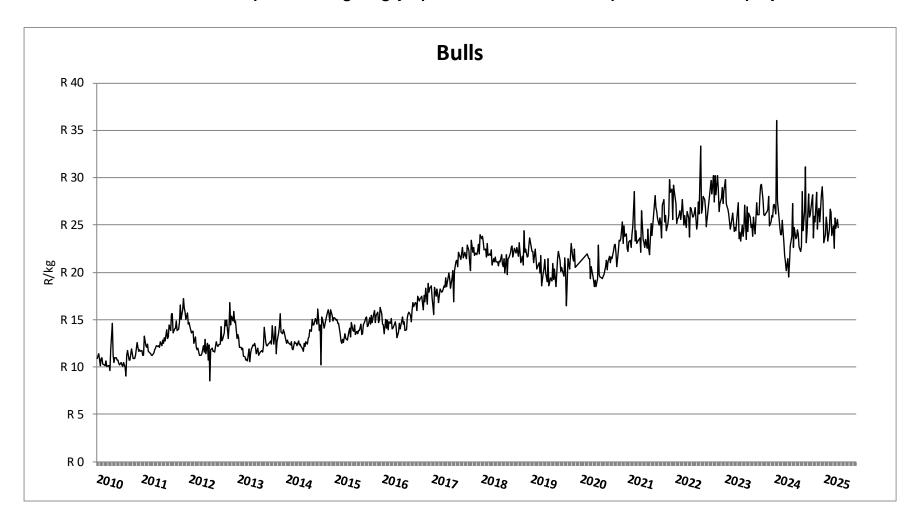

Department of Agriculture

# Weekly report on price trends and performances of beef cattle in South Africa

Week 16: 14 - 19 April 2025

22 April 2025

#### **INDEMNITY**

The Western Cape Department of Agriculture prepared this data/information as accurately as possible. However, as this document contains data from various sources, its correctness cannot be guaranteed. Any person using this information will be doing so at own risk and the said organisation or any other party will under no circumstances be responsible for any loss suffered by any person/organisation using the information contained in this document.



























































## Thank you