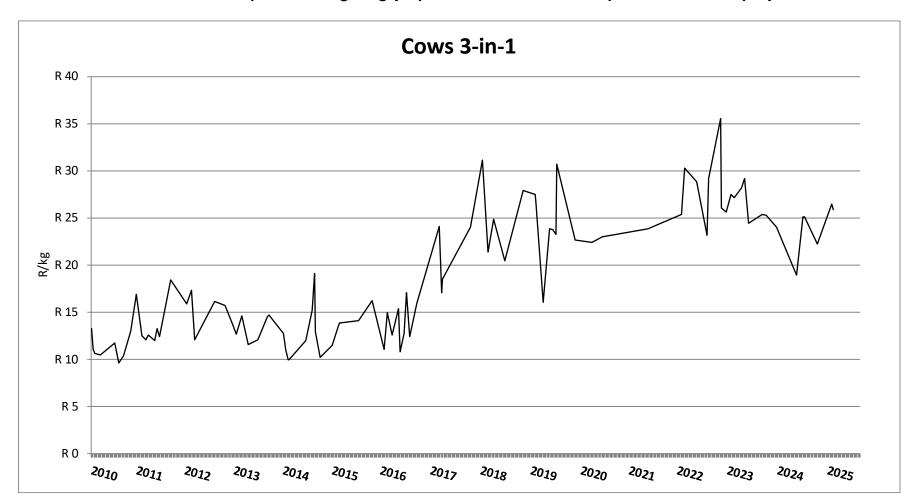

Department of Agriculture

# Weekly report on price trends and performances of beef cattle in South Africa

Week 16: 14 - 19 April 2025

22 April 2025

#### **INDEMNITY**

The Western Cape Department of Agriculture prepared this data/information as accurately as possible. However, as this document contains data from various sources, its correctness cannot be guaranteed. Any person using this information will be doing so at own risk and the said organisation or any other party will under no circumstances be responsible for any loss suffered by any person/organisation using the information contained in this document.



























































## Thank you