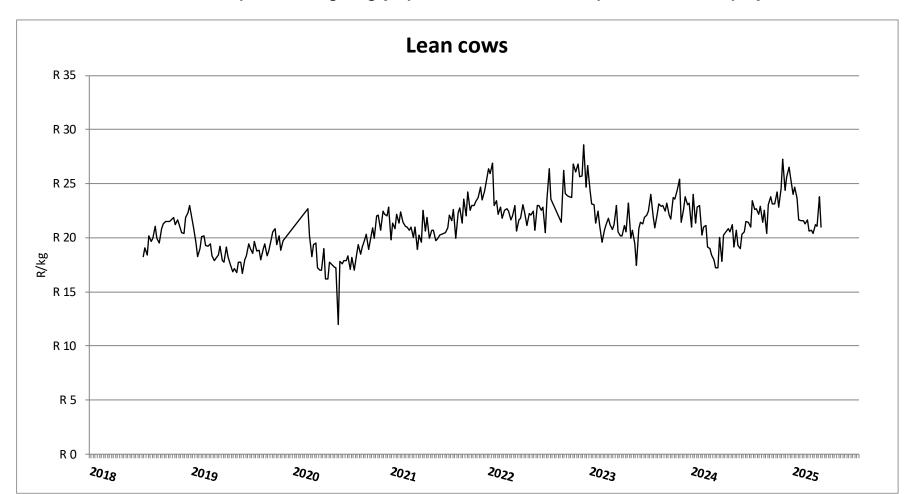

Department of Agriculture

# Weekly report on price trends and performances of beef cattle in South Africa

Week 16: 14 - 19 April 2025

22 April 2025

#### **INDEMNITY**

The Western Cape Department of Agriculture prepared this data/information as accurately as possible. However, as this document contains data from various sources, its correctness cannot be guaranteed. Any person using this information will be doing so at own risk and the said organisation or any other party will under no circumstances be responsible for any loss suffered by any person/organisation using the information contained in this document.



























































## Thank you