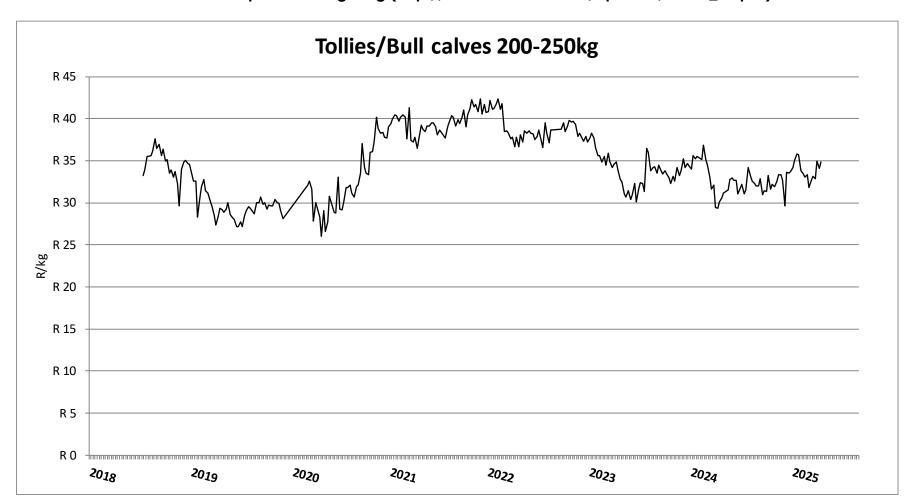

Department of Agriculture

# Weekly report on price trends and performances of beef cattle in South Africa

Week 16: 14 - 19 April 2025

22 April 2025

#### **INDEMNITY**

The Western Cape Department of Agriculture prepared this data/information as accurately as possible. However, as this document contains data from various sources, its correctness cannot be guaranteed. Any person using this information will be doing so at own risk and the said organisation or any other party will under no circumstances be responsible for any loss suffered by any person/organisation using the information contained in this document.



























































## Thank you