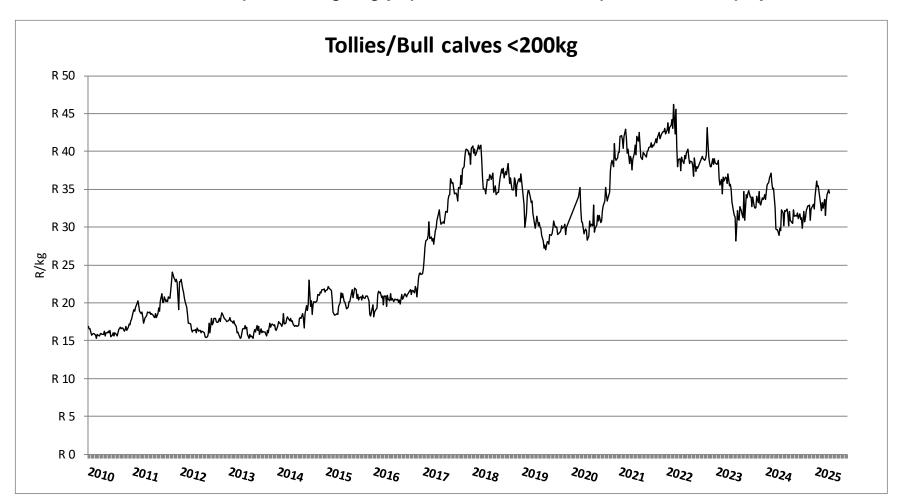

Department of Agriculture

# Weekly report on price trends and performances of beef cattle in South Africa

Week 16: 14 - 19 April 2025

22 April 2025

#### **INDEMNITY**

The Western Cape Department of Agriculture prepared this data/information as accurately as possible. However, as this document contains data from various sources, its correctness cannot be guaranteed. Any person using this information will be doing so at own risk and the said organisation or any other party will under no circumstances be responsible for any loss suffered by any person/organisation using the information contained in this document.



























































## Thank you