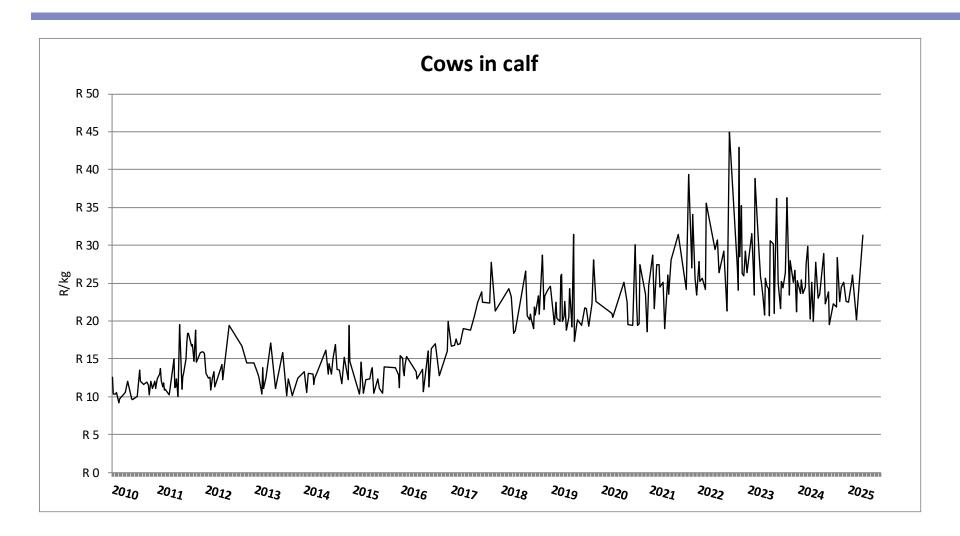

Department of Agriculture

# Weekly report on price trends and performances of beef cattle in South Africa

Week 16: 14 - 19 April 2025

22 April 2025

#### **INDEMNITY**

The Western Cape Department of Agriculture prepared this data/information as accurately as possible. However, as this document contains data from various sources, its correctness cannot be guaranteed. Any person using this information will be doing so at own risk and the said organisation or any other party will under no circumstances be responsible for any loss suffered by any person/organisation using the information contained in this document.



























































## Thank you