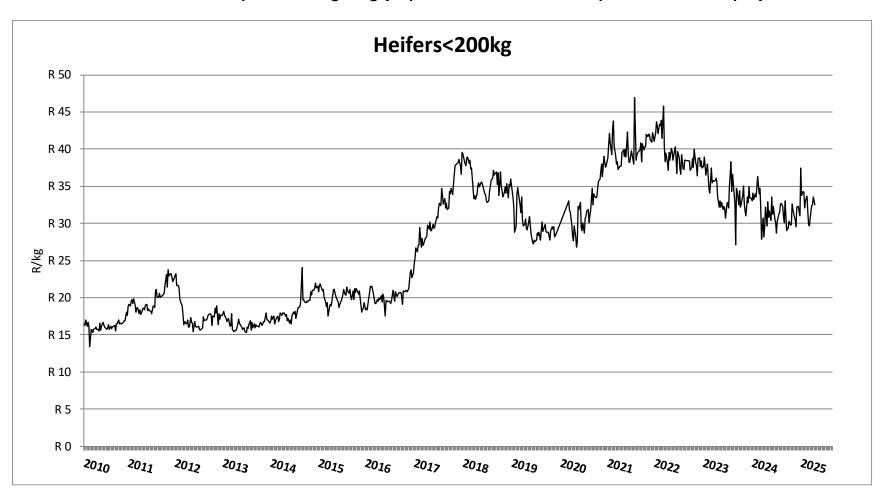

# Weekly report on price trends and performances of beef cattle in South Africa

Week 16: 14 - 19 April 2025

22 April 2025