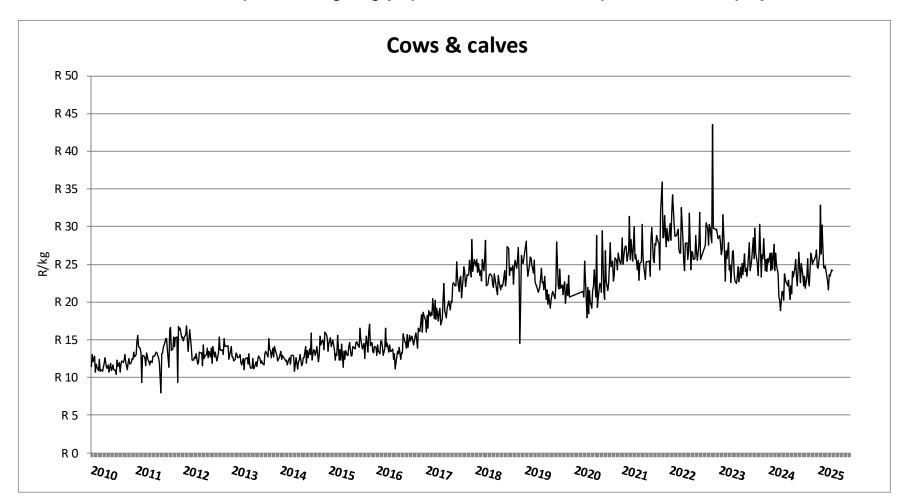

Department of Agriculture

# Weekly report on price trends and performances of beef cattle in South Africa

Week 16: 14 - 19 April 2025

22 April 2025

#### **INDEMNITY**

The Western Cape Department of Agriculture prepared this data/information as accurately as possible. However, as this document contains data from various sources, its correctness cannot be guaranteed. Any person using this information will be doing so at own risk and the said organisation or any other party will under no circumstances be responsible for any loss suffered by any person/organisation using the information contained in this document.



























































## Thank you