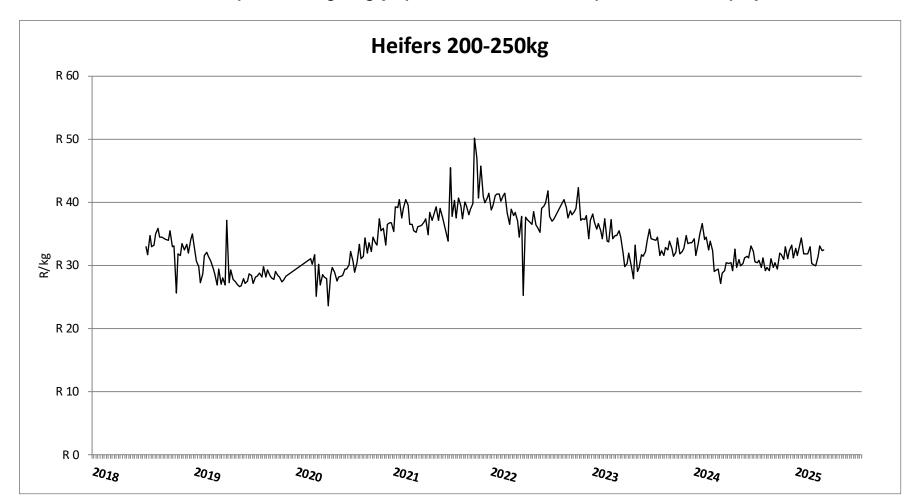

# Weekly report on price trends and performances of beef cattle in South Africa

Week 16: 14 - 19 April 2025

22 April 2025