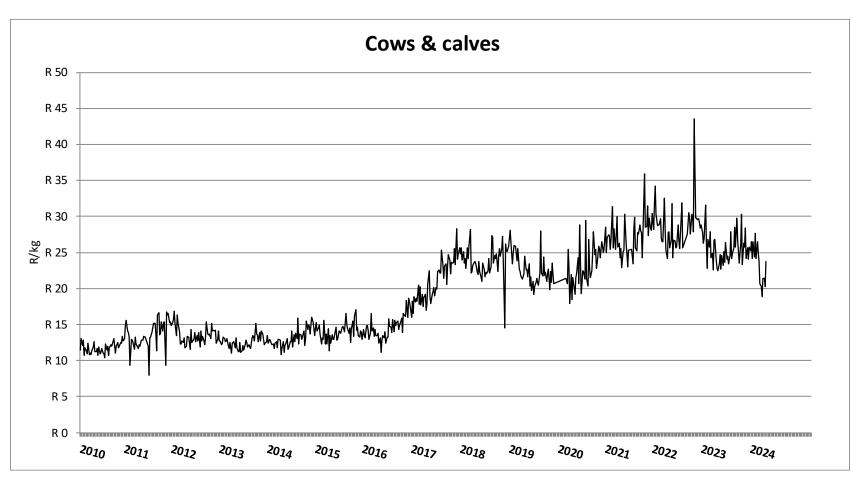

Price in Rand per live weight kg (http://vleissentraal.co.za/uploads/Week\_17.pdf)

# Market performance of Beef Cattle (Week 17)