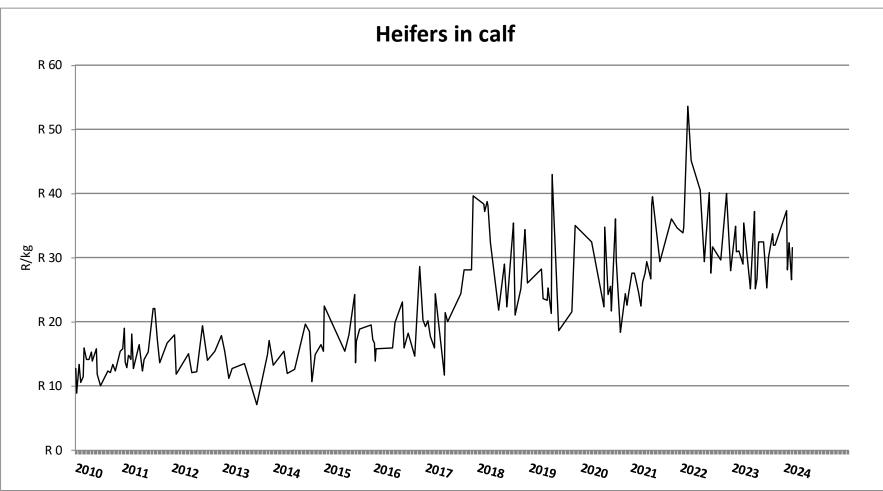

Price in Rand per live weight kg (http://vleissentraal.co.za/uploads/Week\_17.pdf)

# Market performance of Beef Cattle (Week 17)

Thank you

Riaan.Nowers@westerncape.gov.za