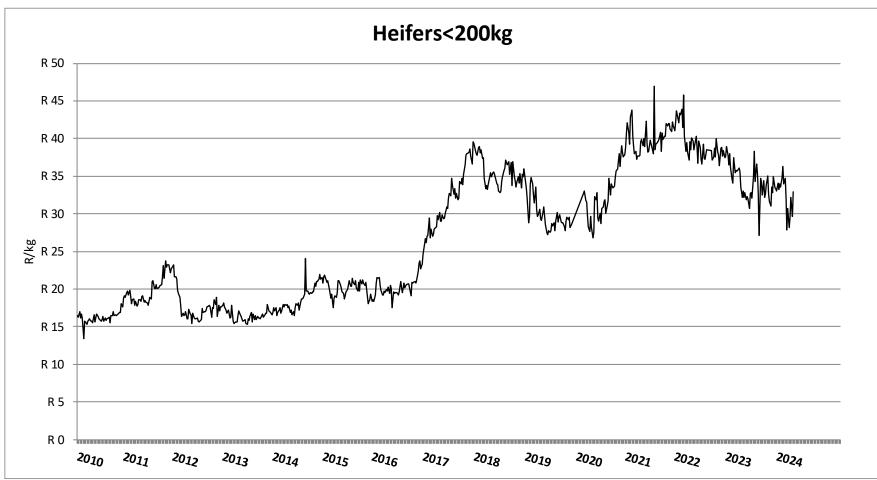

Price in Rand per live weight kg (http://vleissentraal.co.za/uploads/Week\_17.pdf)

# Market performance of Beef Cattle (Week 17)