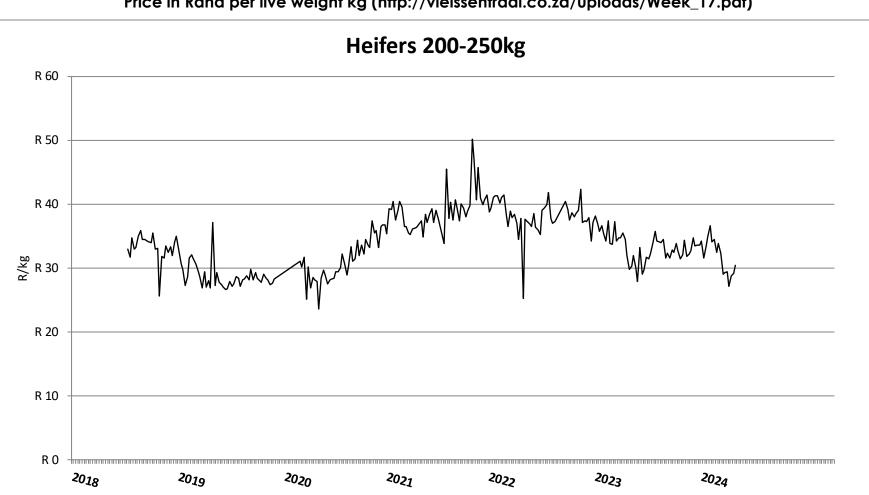

Price in Rand per live weight kg (http://vleissentraal.co.za/uploads/Week\_17.pdf)

# Market performance of Beef Cattle (Week 17)