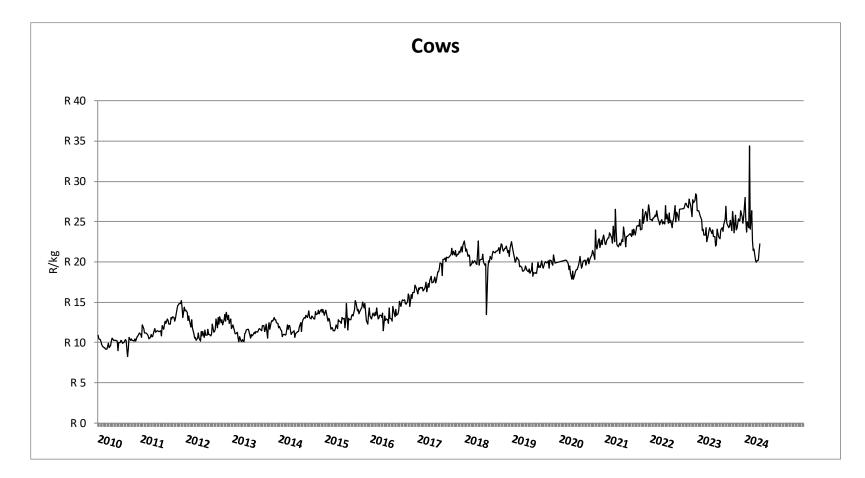

Price in Rand per live weight kg (http://vleissentraal.co.za/uploads/Week\_17.pdf)

# Market performance of Beef Cattle (Week 17)