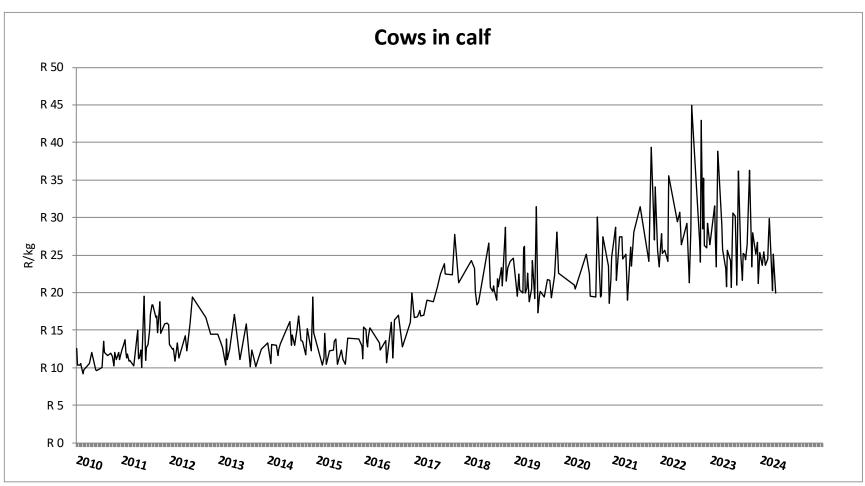

Price in Rand per live weight kg (http://vleissentraal.co.za/uploads/Week\_17.pdf)

# Market performance of Beef Cattle (Week 17)

Thank you

Riaan.Nowers@westerncape.gov.za