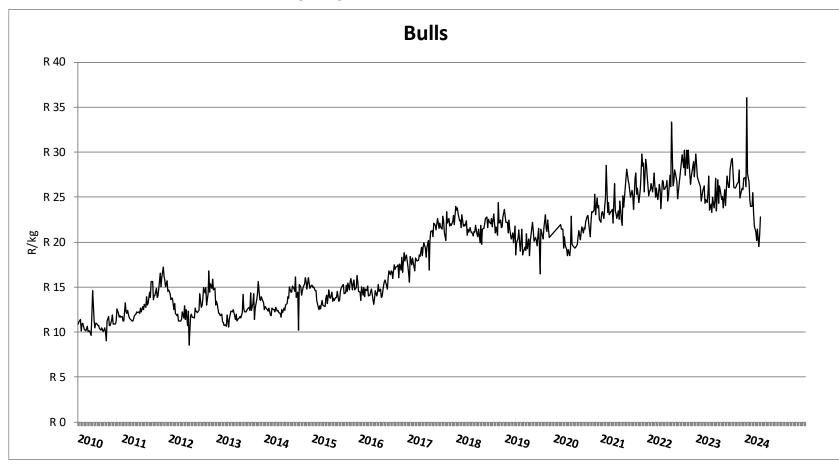

Price in Rand per live weight kg (http://vleissentraal.co.za/uploads/Week\_17.pdf)

# Market performance of Beef Cattle (Week 17)