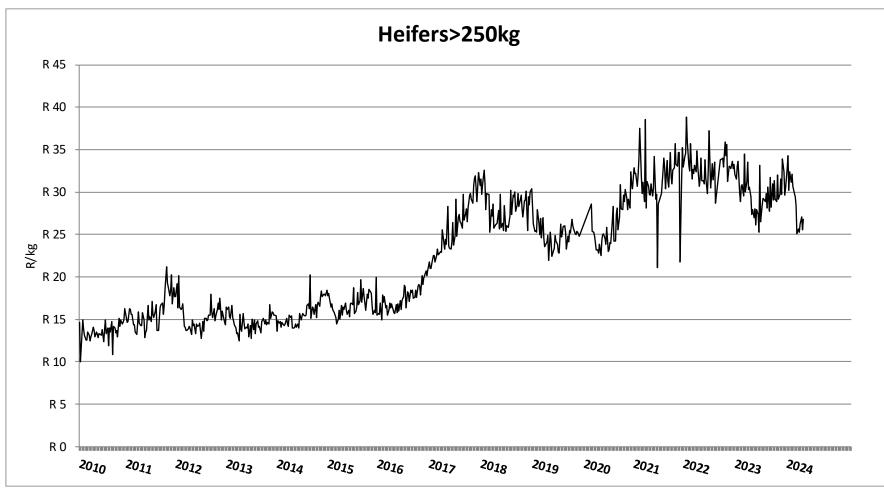

Price in Rand per live weight kg (http://vleissentraal.co.za/uploads/Week\_17.pdf)

# Market performance of Beef Cattle (Week 17)