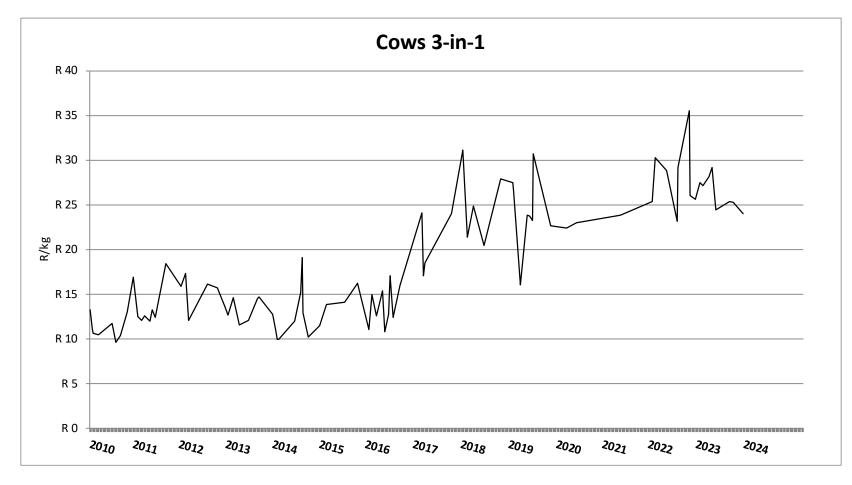

Price in Rand per live weight kg (http://vleissentraal.co.za/uploads/Week\_17.pdf)

# Market performance of Beef Cattle (Week 17)