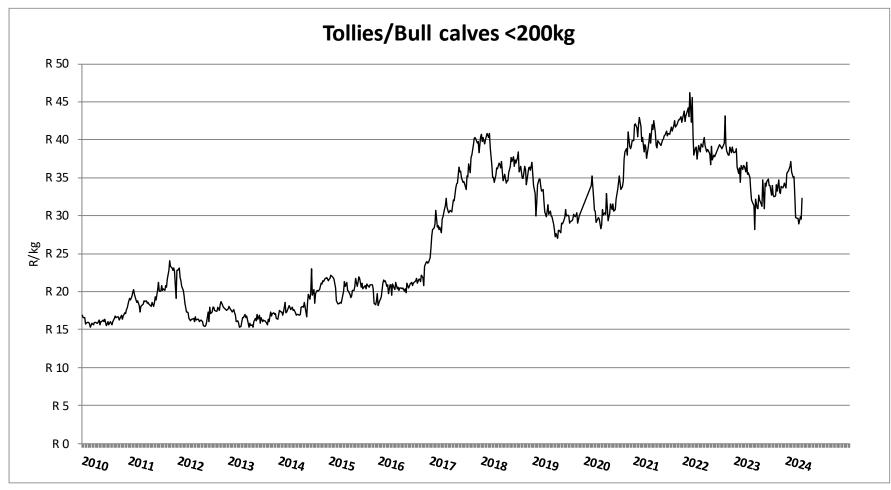

Price in Rand per live weight kg (http://vleissentraal.co.za/uploads/Week\_17.pdf)

# Market performance of Beef Cattle (Week 17)