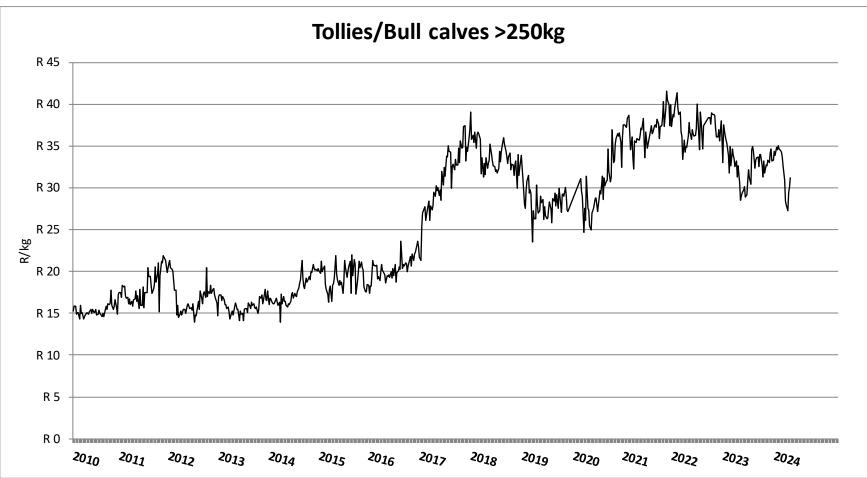

Price in Rand per live weight kg (http://vleissentraal.co.za/uploads/Week\_17.pdf)

# Market performance of Beef Cattle (Week 17)