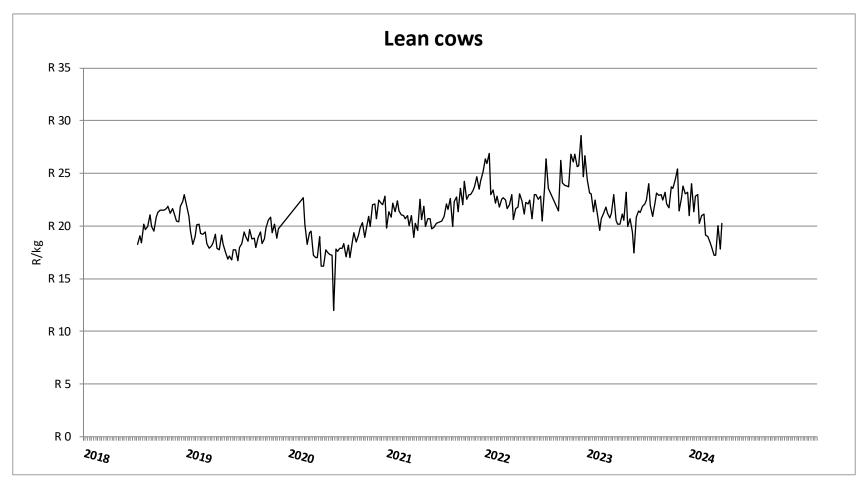

Price in Rand per live weight kg (http://vleissentraal.co.za/uploads/Week\_17.pdf)

# Market performance of Beef Cattle (Week 17)