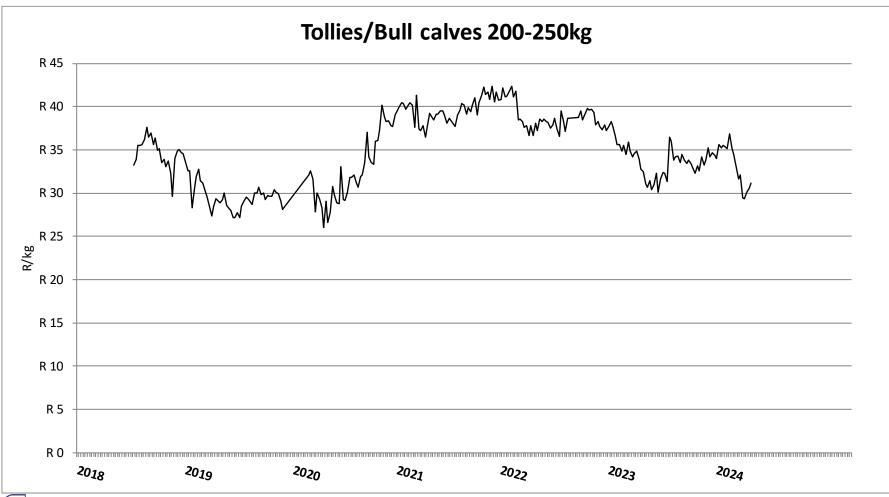

Price in Rand per live weight kg (http://vleissentraal.co.za/uploads/Week\_17.pdf)

# Market performance of Beef Cattle (Week 17)