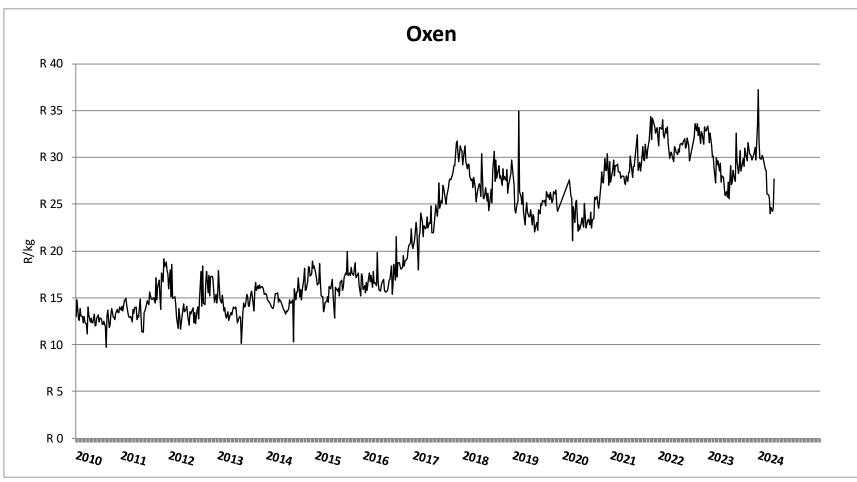

Price in Rand per live weight kg (http://vleissentraal.co.za/uploads/Week\_17.pdf)

# Market performance of Beef Cattle (Week 17)

Thank you

Riaan.Nowers@westerncape.gov.za