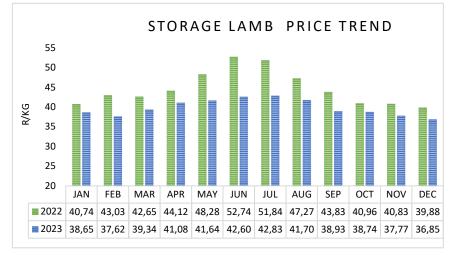

### **Storage Lamb Price trend**

- In December 2023, average price for Storage Lamb was R36,85 per kg, which is 2,4 % lower than in November 2023.
- Year on year average prices in December 2023 were 7,6 % lower than last year during the same period.