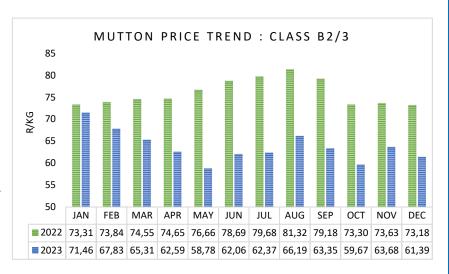

#### Class B2/3 Price trend

- In December 2023, the average price for mutton Class B was recorded to be R61,39 per kg, which is 3,6% lower than in November 2023.
- Year on year average prices for Class B are showing a decrease of 16,1% between December 2022 and December 2023.