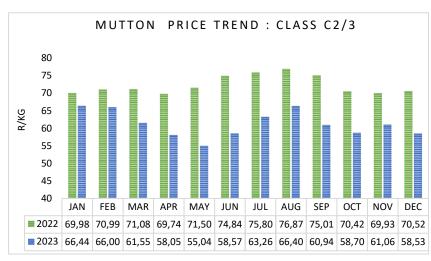

## Class C2 / 3 Price trend

- o During December 2023, average price for Class C was R58,53 per kg, which is a 4,1 % price decrease when compared to November 2023.
- Year on year Class C prices showed a 17 % average price decrease compared to same period last year.