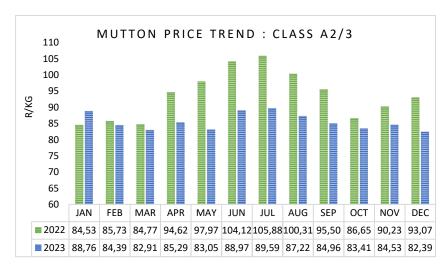

# Class A2/3 Price trend

- o In December 2023, the average price for Class A Mutton was R82,39 per kg which is 2,5% lower than in November 2023.
- Year on year average prices for Class A decreased by 11,5% in December 2023 compared to December 2022.