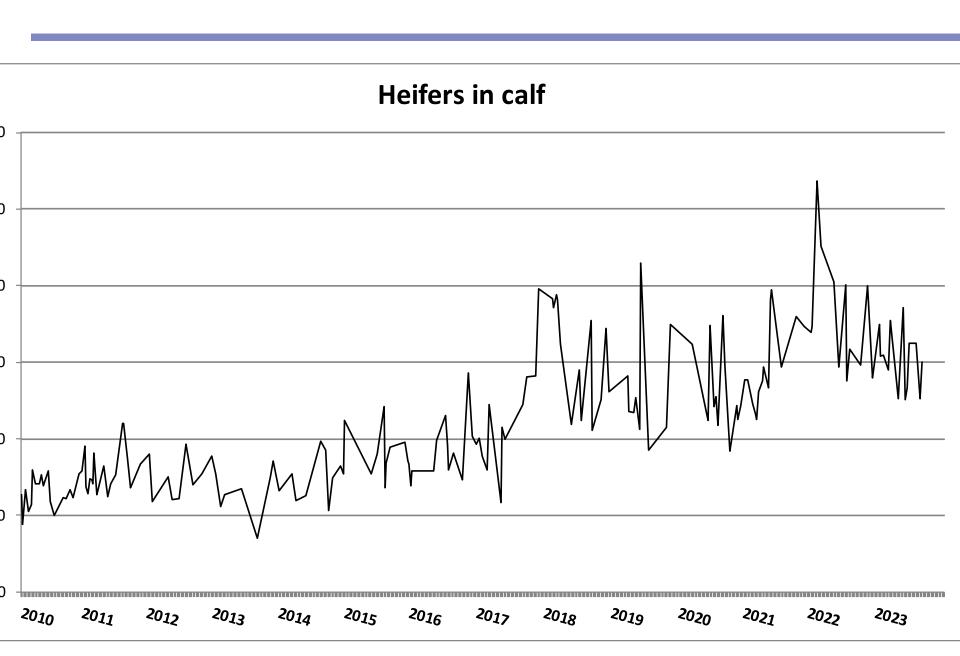

# Weekly report on price trends and performances of beef cattle in South Africa

Week 38: 18 - 23 September 2023

26 September 2023