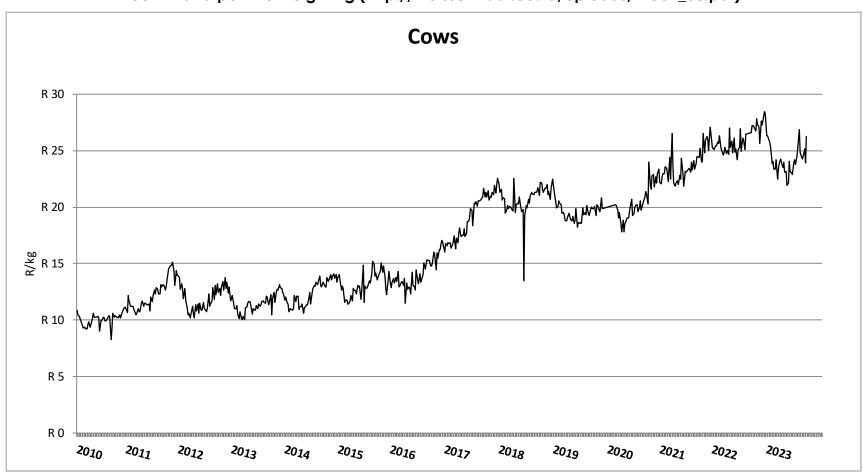

# Weekly report on price trends and performances of beef cattle in South Africa

Week 38: 18 - 23 September 2023

26 September 2023