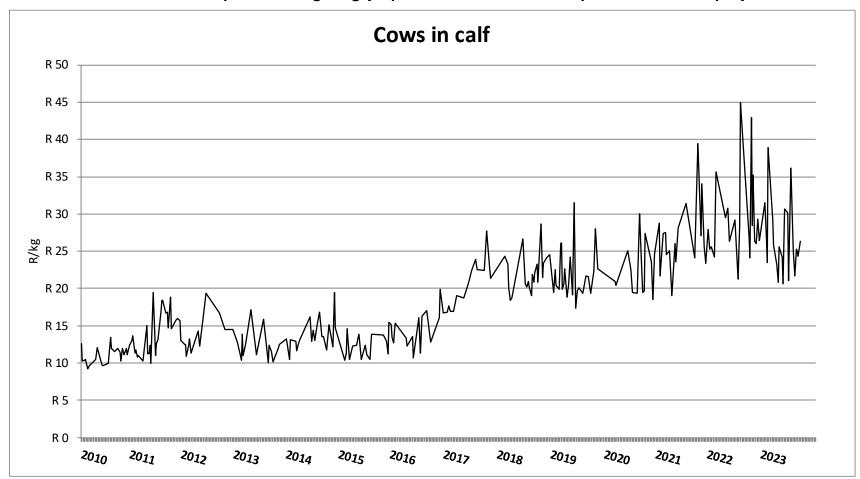

# Weekly report on price trends and performances of beef cattle in South Africa

Week 38: 18 - 23 September 2023

26 September 2023