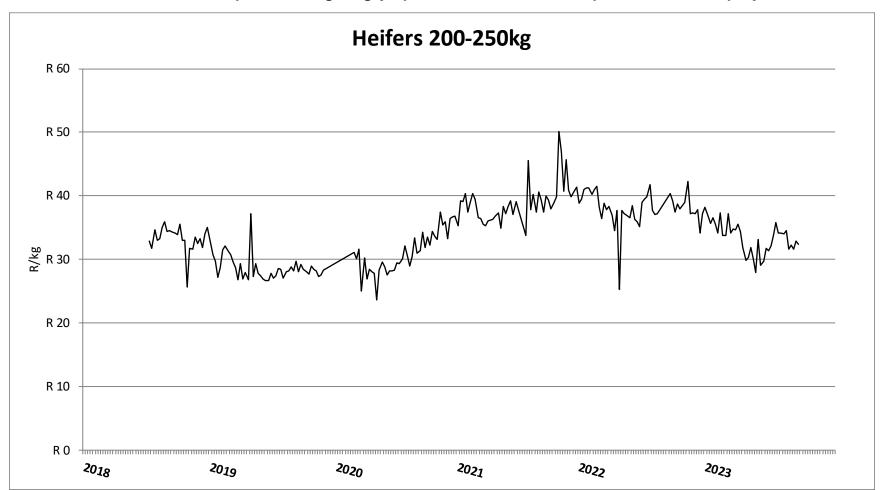

# Weekly report on price trends and performances of beef cattle in South Africa

Week 38: 18 - 23 September 2023

26 September 2023