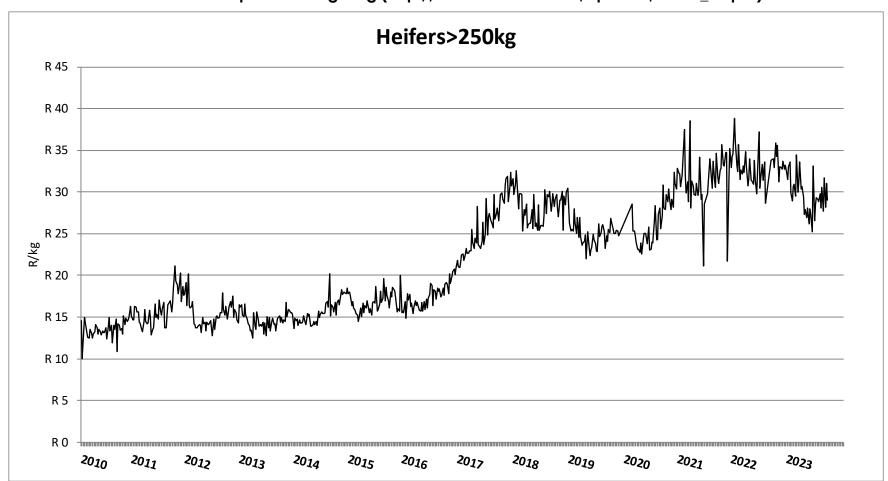

# Weekly report on price trends and performances of beef cattle in South Africa

Week 38: 18 - 23 September 2023

26 September 2023