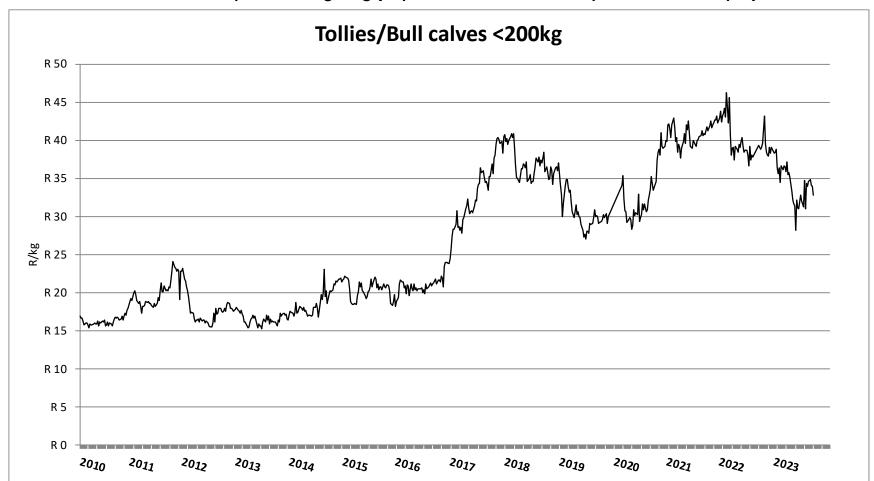

Department of Agriculture

# Weekly report on price trends and performances of beef cattle in South Africa

Week 38: 18 - 23 September 2023

26 September 2023

#### **INDEMNITY**

The Western Cape Department of Agriculture prepared this data/information as accurately as possible. However, as this document contains data from various sources, its correctness cannot be guaranteed. Any person using this information will be doing so at own risk and the said organisation or any other party will under no circumstances be responsible for any loss suffered by any person/organisation using the information contained in this document.

























































## Thank you