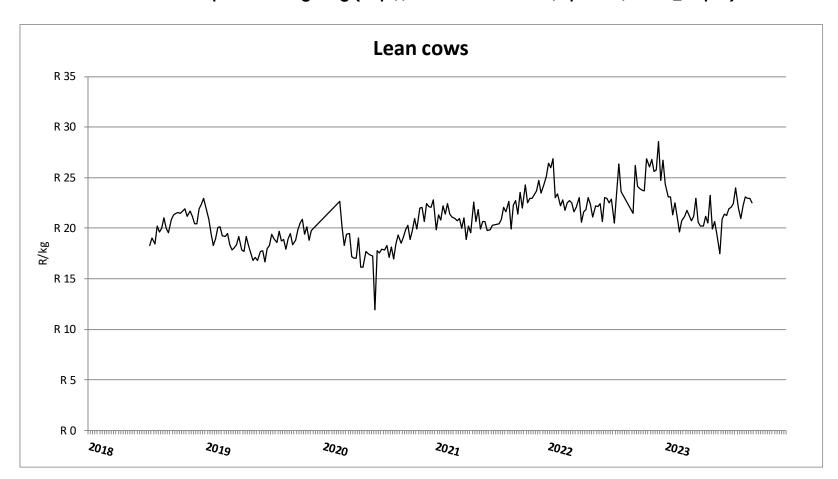

# Weekly report on price trends and performances of beef cattle in South Africa

Week 38: 18 - 23 September 2023

26 September 2023