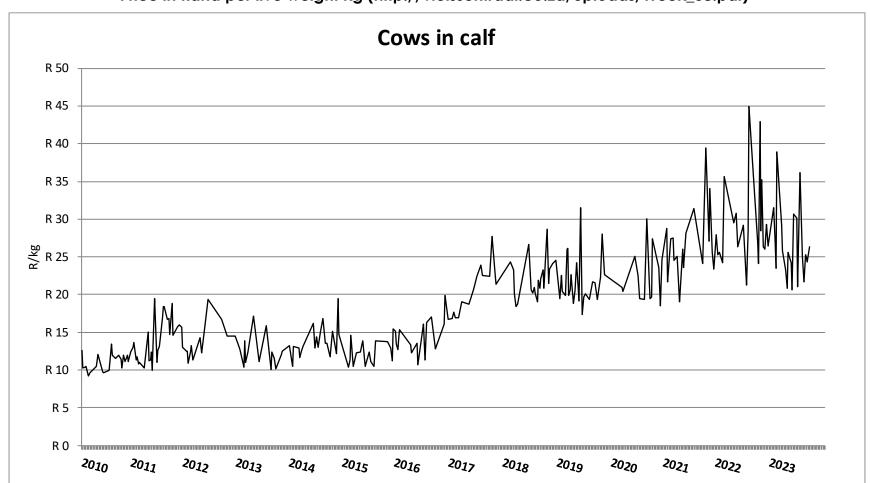

# Weekly report on price trends and performances of beef cattle in South Africa

Week 38: 18 - 23 September 2023

26 September 2023