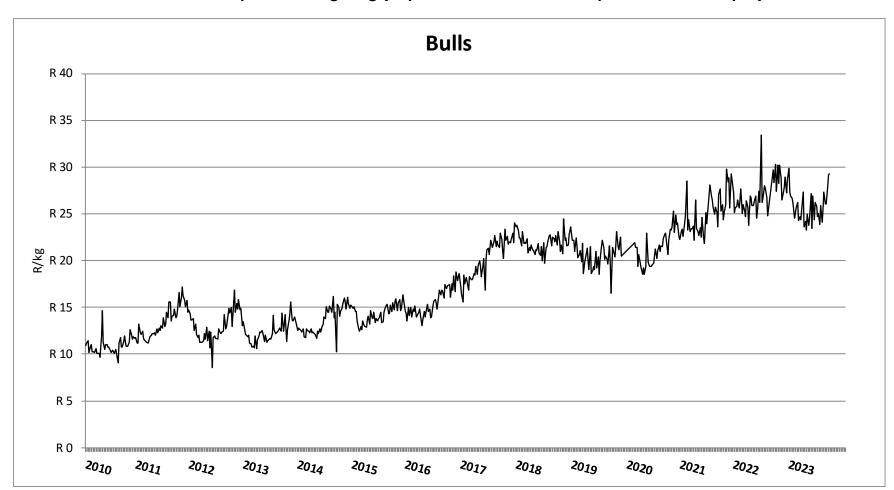

# Weekly report on price trends and performances of beef cattle in South Africa

Week 38: 18 - 23 September 2023

26 September 2023