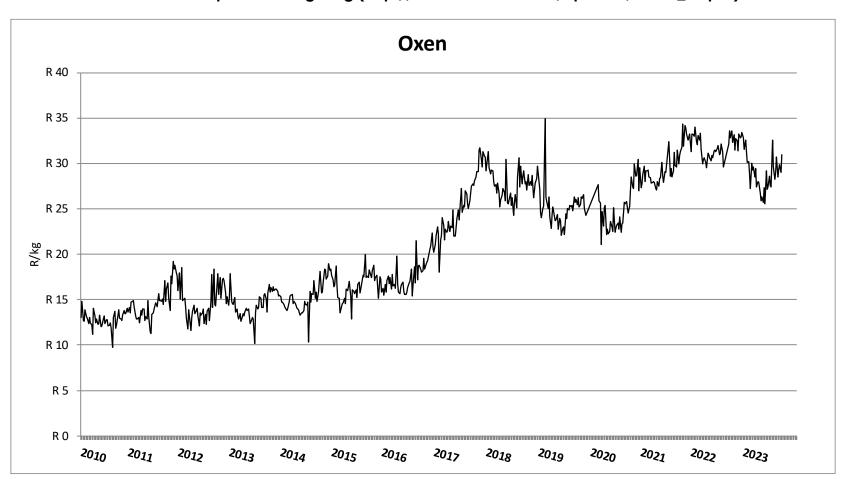

Department of Agriculture

# Weekly report on price trends and performances of beef cattle in South Africa

Week 38: 18 - 23 September 2023

26 September 2023

#### **INDEMNITY**

The Western Cape Department of Agriculture prepared this data/information as accurately as possible. However, as this document contains data from various sources, its correctness cannot be guaranteed. Any person using this information will be doing so at own risk and the said organisation or any other party will under no circumstances be responsible for any loss suffered by any person/organisation using the information contained in this document.

























































## Thank you