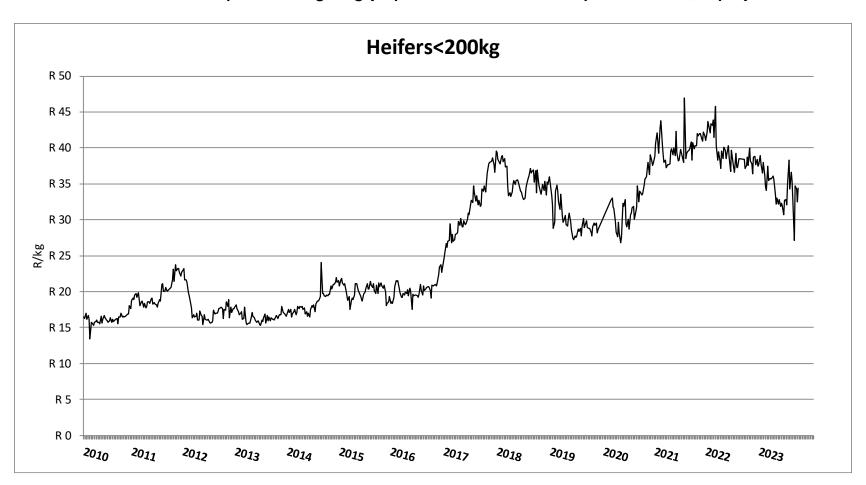

# Weekly report on price trends and performances of beef cattle in South Africa

Week 38: 18 - 23 September 2023

26 September 2023