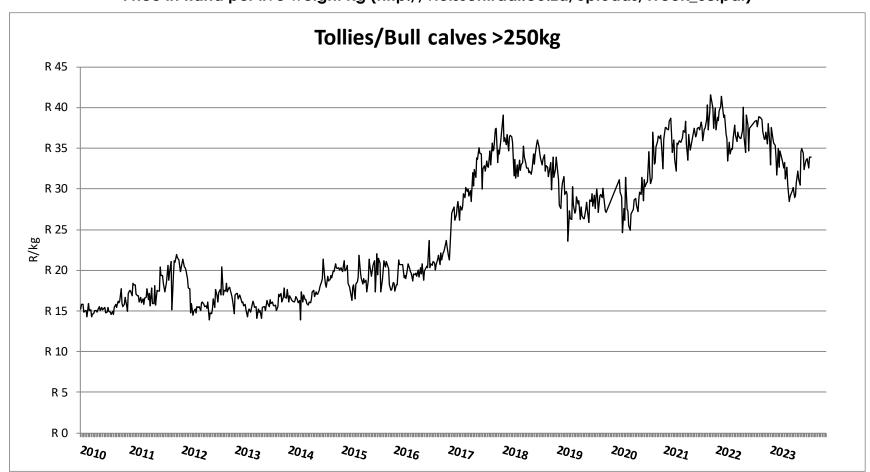

Department of Agriculture

# Weekly report on price trends and performances of beef cattle in South Africa

Week 38: 18 - 23 September 2023

26 September 2023

#### **INDEMNITY**

The Western Cape Department of Agriculture prepared this data/information as accurately as possible. However, as this document contains data from various sources, its correctness cannot be guaranteed. Any person using this information will be doing so at own risk and the said organisation or any other party will under no circumstances be responsible for any loss suffered by any person/organisation using the information contained in this document.

























































## Thank you