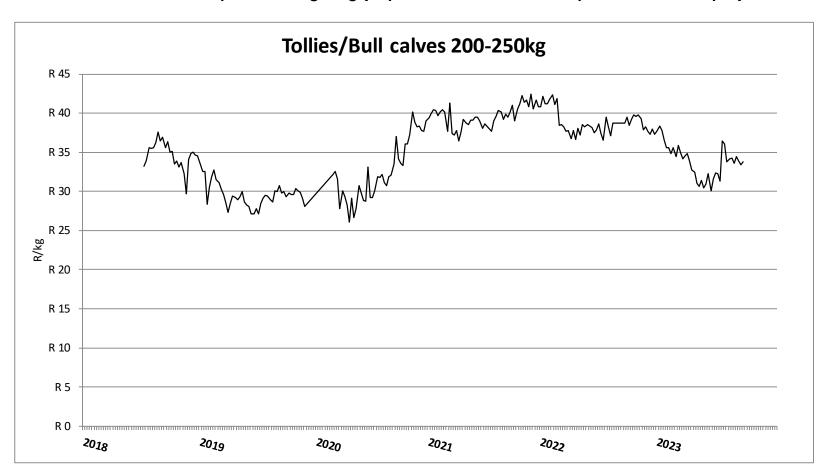

Department of Agriculture

# Weekly report on price trends and performances of beef cattle in South Africa

Week 38: 18 - 23 September 2023

26 September 2023

#### **INDEMNITY**

The Western Cape Department of Agriculture prepared this data/information as accurately as possible. However, as this document contains data from various sources, its correctness cannot be guaranteed. Any person using this information will be doing so at own risk and the said organisation or any other party will under no circumstances be responsible for any loss suffered by any person/organisation using the information contained in this document.

























































## Thank you