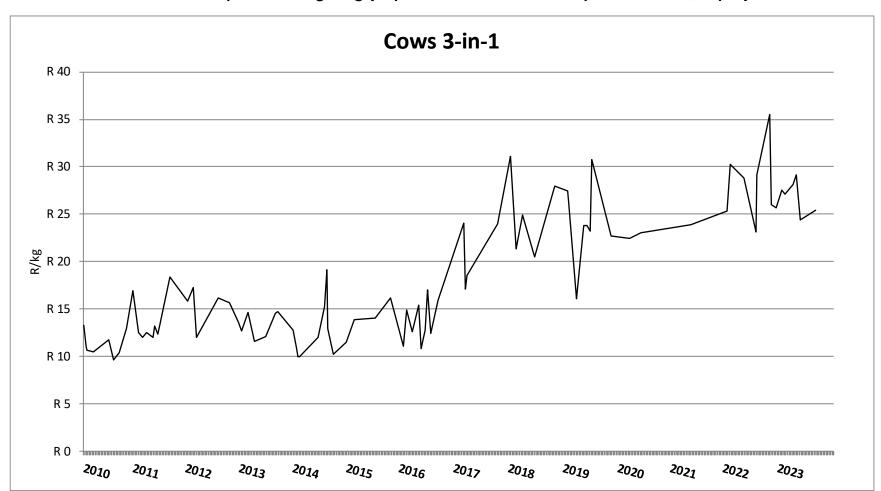

# Weekly report on price trends and performances of beef cattle in South Africa

Week 38: 18 - 23 September 2023

26 September 2023