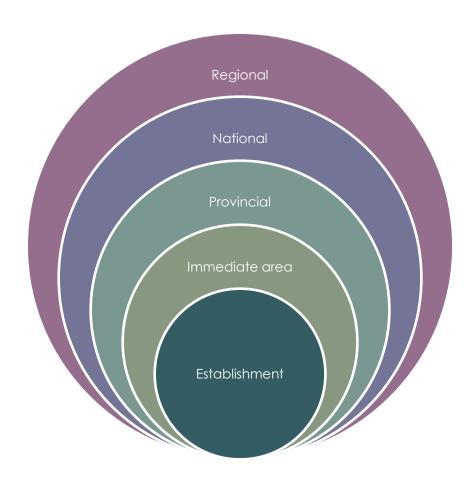

#### **ECOS – EXPORT CERTIFICATE OFFICE SYSTEM**

Animal product export data management system

Wow day

Vincent Henwood

#### **eCOS**





### **Introduction- Animal Diseases**





#### **Introduction - Process**





## Introduction – What, Why, How

What is it?
Why bother?
How on earth?

- Electronic system
- Manages traceability information
- Administrated by government (Western Cape)
- Accessed according to set permissions



## Introduction – What, Why, How

What is it?
Why bother?
How on earth?

- Complexity of information
- Centrally located can be access by anyone with permissions
- Incredibly versatile (only design base structure once)
- International standards and trends + fine-tuning



# Introduction – What, Why, How

What is it?
Why bother?
How on earth?

- Feeding in as much relevant data as needed
- Linking data
- Recollecting data + relevant extrapolations



#### Introduction – eCOS structure





# **Components**





# **Ingredients - Real**