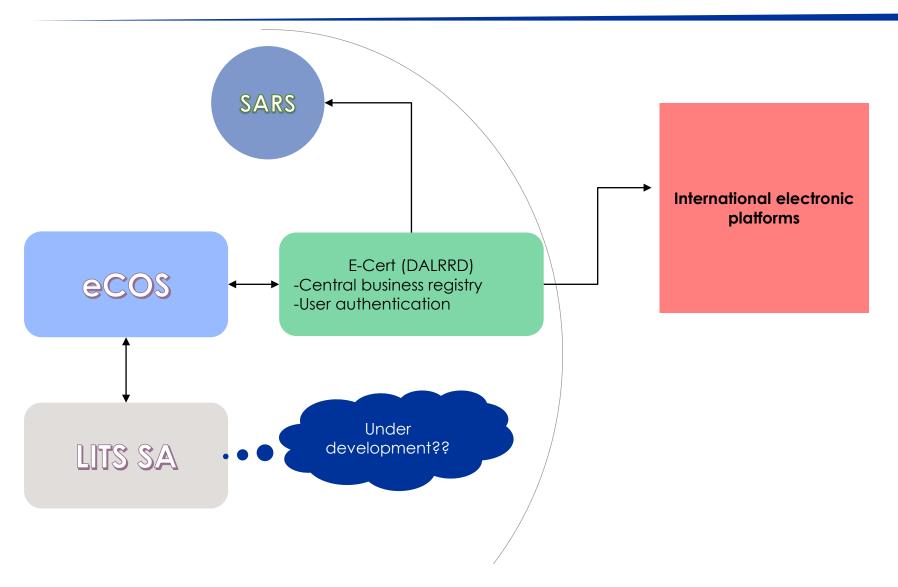

**eCOS**





### **Introduction- Animal Diseases**





#### **Introduction - Process**





## Introduction – What, Why, How

What is it?
Why bother?
How on earth?

- Electronic system
- Manages traceability information
- Administrated by government (Western Cape)
- Accessed according to set permissions



## Introduction – What, Why, How

What is it?
Why bother?
How on earth?

- Complexity of information
- Centrally located can be access by anyone with permissions
- Incredibly versatile (only design base structure once)
- International standards and trends + fine-tuning



# Introduction – What, Why, How

What is it?
Why bother?
How on earth?

- Feeding in as much relevant data as needed
- Linking data
- Recollecting data + relevant extrapolations



#### Introduction – eCOS structure





# **Components**





# **Ingredients - Real**





#### **Products - Potential**





# Real products and real ingredients?







# **Inspection Application Form**





#### Significant wins/impact

- Improved market access
- Improved credibility
- Improved reporting
- Faster trade
- Start of a farm to fork traceability system (Improved food safety)



#### Links to website/reading/references etc.

https://www.elsenburg.com/services-and-programmes/veterinary-services-0#s=Export-Control&d=eCOS



Thank you

# Contact Us



#### **Dr. Vincent Henwood**

**Veterinary Services** 

**Tel:** 0218085377

Fax: ----

vincenth@elsenburg.com

www.westerncape.gov.za