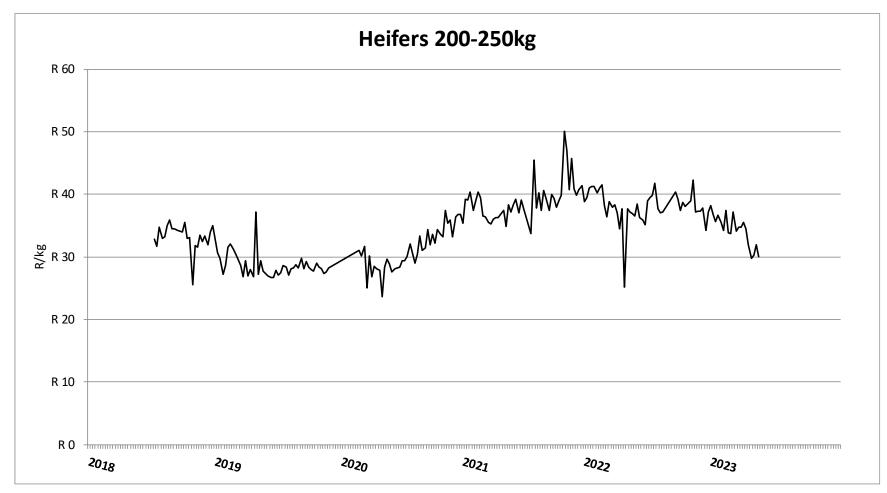

## Market performance of Beef Cattle (Week 20)

Price in Rand per live weight kg (http://vleissentraal.co.za/uploads/Week\_20.pdf)