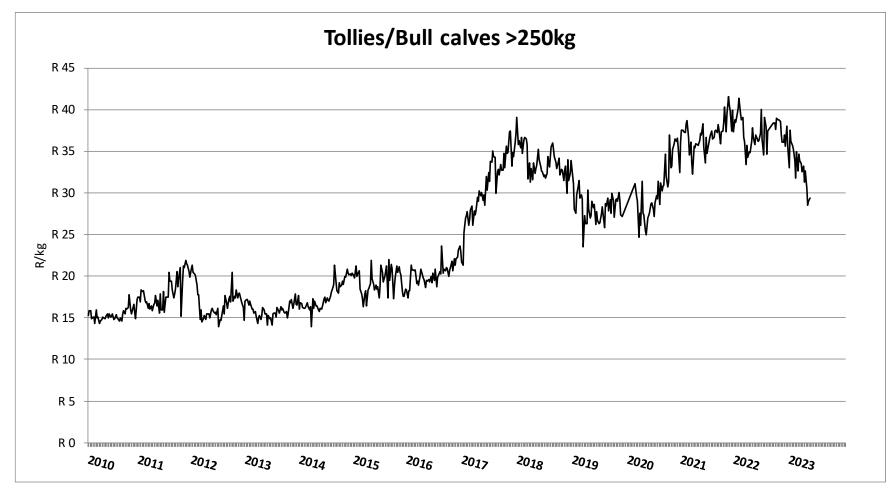

## Market performance of Beef Cattle (Week 20)

Price in Rand per live weight kg (http://vleissentraal.co.za/uploads/Week\_20.pdf)