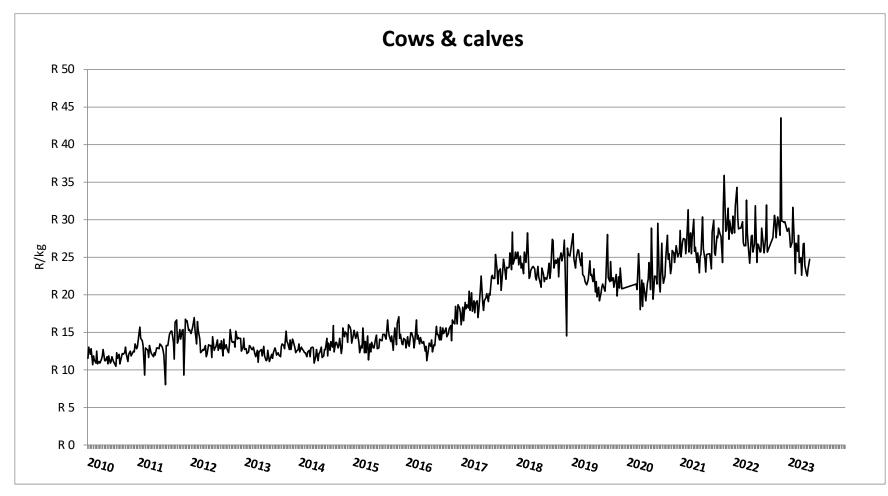

## Market performance of Beef Cattle (Week 20)

Price in Rand per live weight kg (http://vleissentraal.co.za/uploads/Week\_20.pdf)