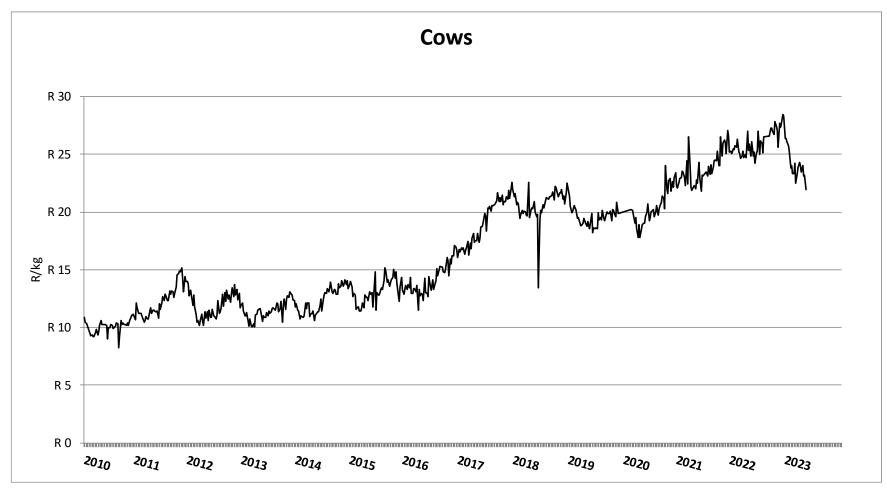

## Market performance of Beef Cattle (Week 20)

Price in Rand per live weight kg (http://vleissentraal.co.za/uploads/Week\_20.pdf)