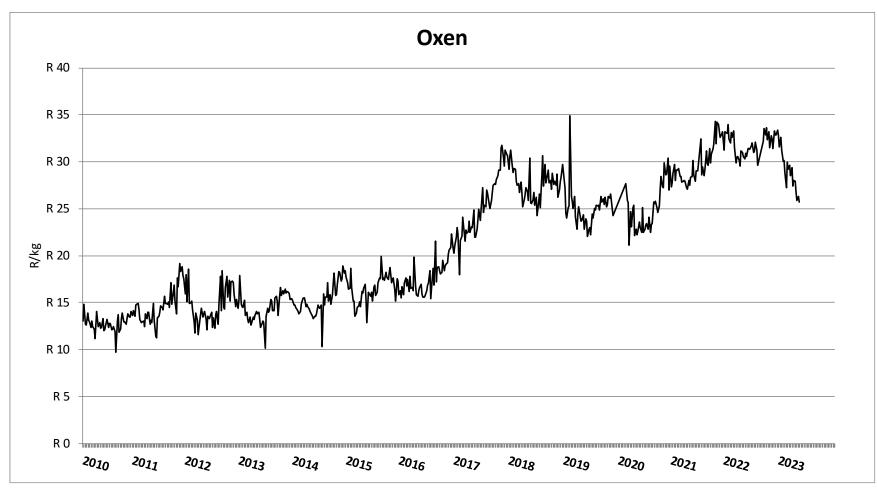

## Market performance of Beef Cattle (Week 20)

Price in Rand per live weight kg (http://vleissentraal.co.za/uploads/Week\_20.pdf)