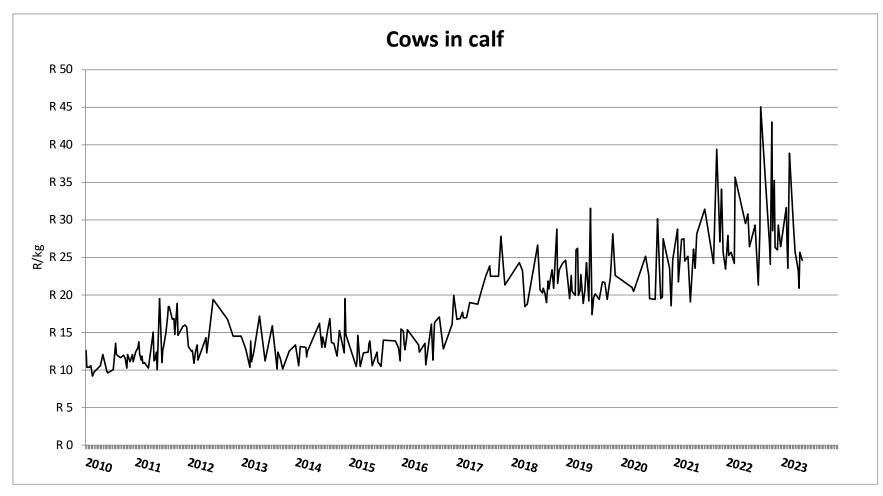

#### **Bulls** R 40 R 35 R 30 R 25 *\_\*\\\\\ ∦ ∦ 20 R 20 R 15 R 10 R 5 R 0 2010 2011 2016 2021 2012 2013 2014 2015 2017 2018 2019 2020 2022 2023