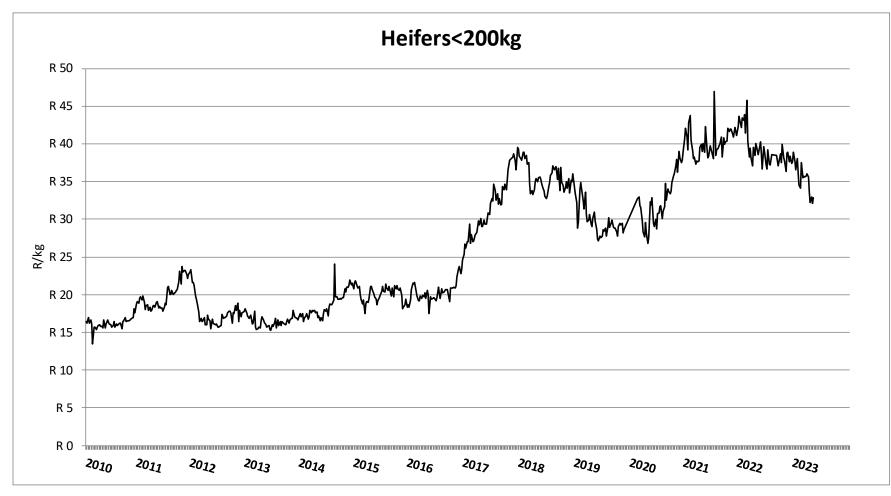

## Market performance of Beef Cattle (Week 20)

Price in Rand per live weight kg (http://vleissentraal.co.za/uploads/Week\_20.pdf)