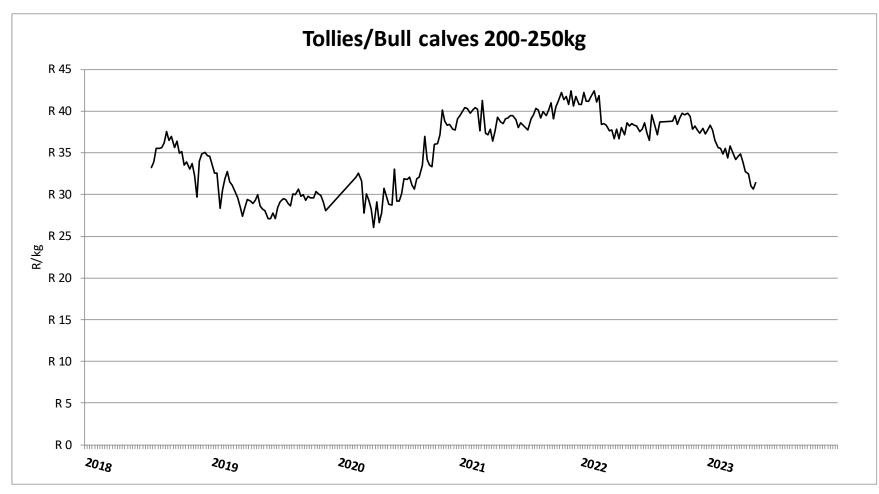

## Market performance of Beef Cattle (Week 20)

Price in Rand per live weight kg (http://vleissentraal.co.za/uploads/Week\_20.pdf)