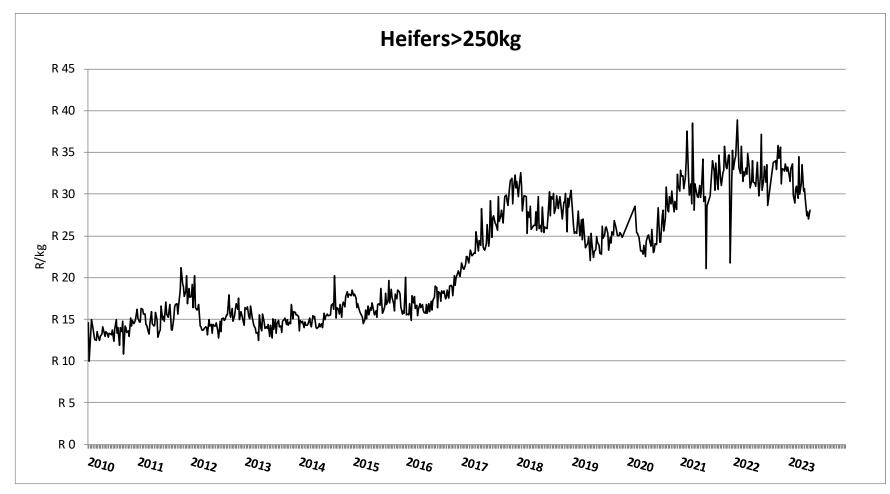

## Market performance of Beef Cattle (Week 20)

Price in Rand per live weight kg (http://vleissentraal.co.za/uploads/Week\_20.pdf)