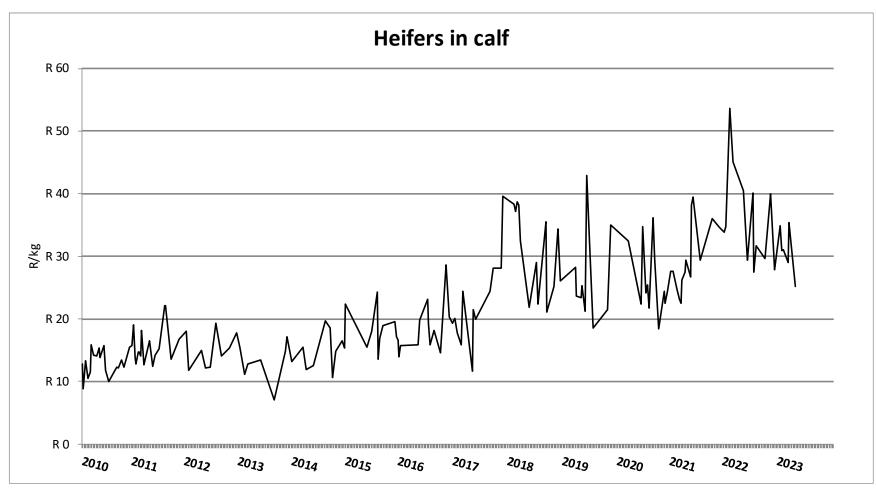

## Market performance of Beef Cattle (Week 20)

Price in Rand per live weight kg (http://vleissentraal.co.za/uploads/Week\_20.pdf)