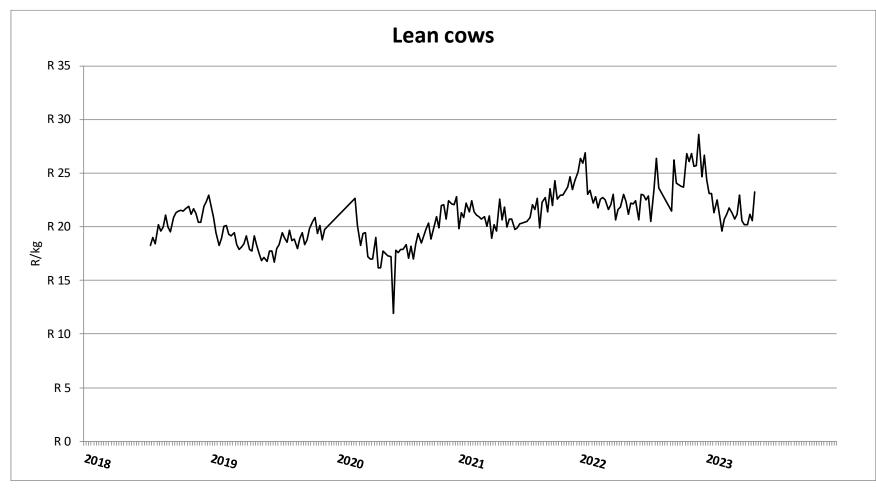

## Market performance of Beef Cattle (Week 20)

Price in Rand per live weight kg (http://vleissentraal.co.za/uploads/Week\_20.pdf)