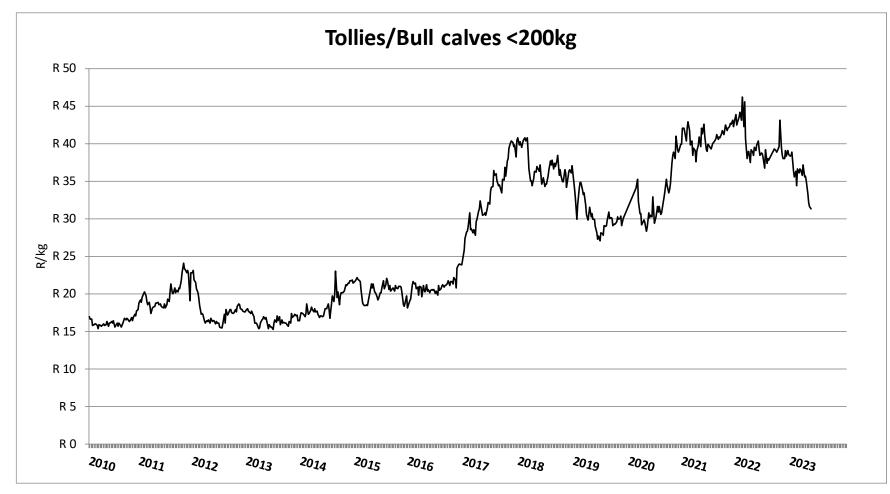

## Market performance of Beef Cattle (Week 20)

Price in Rand per live weight kg (http://vleissentraal.co.za/uploads/Week\_20.pdf)