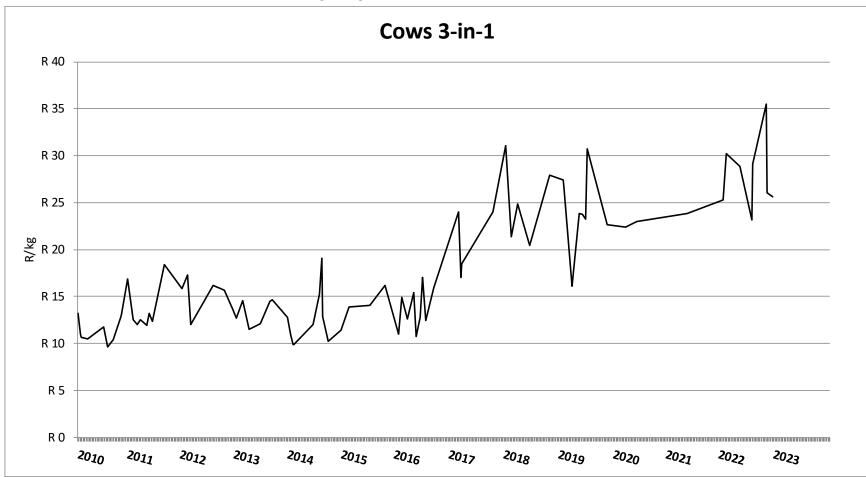

## Market performance of Beef Cattle (Week 03)

Price in Rand per live weight kg (http://vleissentraal.co.za/uploads/Week\_03.pdf)

Western Cape Government

Thank you

Riaan.Nowers@westerncape.gov.za