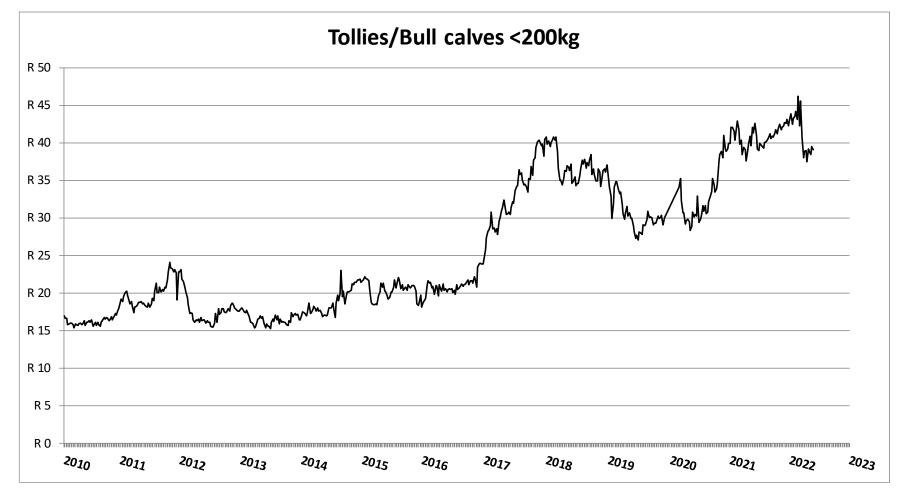

## Market performance of Beef Cattle (Week 20)

Price in Rand per live weight kg (http://vleissentraal.co.za/uploads/Week\_20.pdf)

Thank you

Riaan.Nowers@westerncape.gov.za