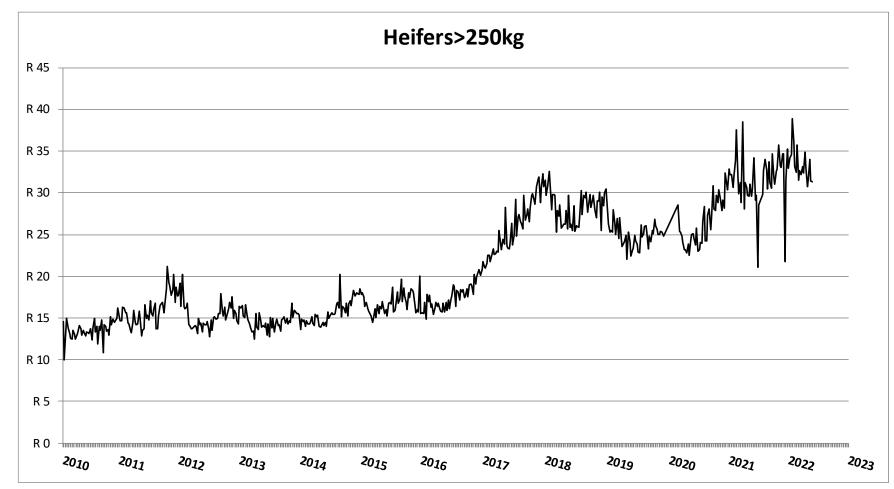

## Market performance of Beef Cattle (Week 20)

Price in Rand per live weight kg (http://vleissentraal.co.za/uploads/Week\_20.pdf)

Thank you

Riaan.Nowers@westerncape.gov.za