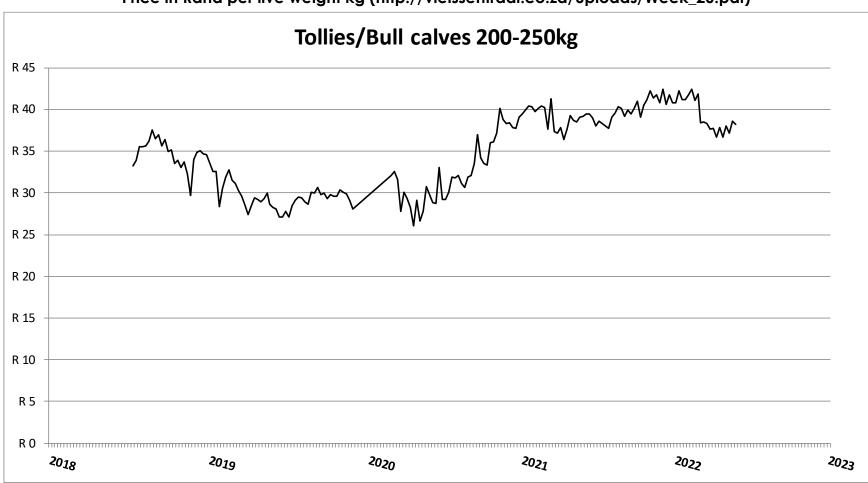

## Market performance of Beef Cattle (Week 20)

Price in Rand per live weight kg (http://vleissentraal.co.za/uploads/Week\_20.pdf)

Thank you

Riaan.Nowers@westerncape.gov.za