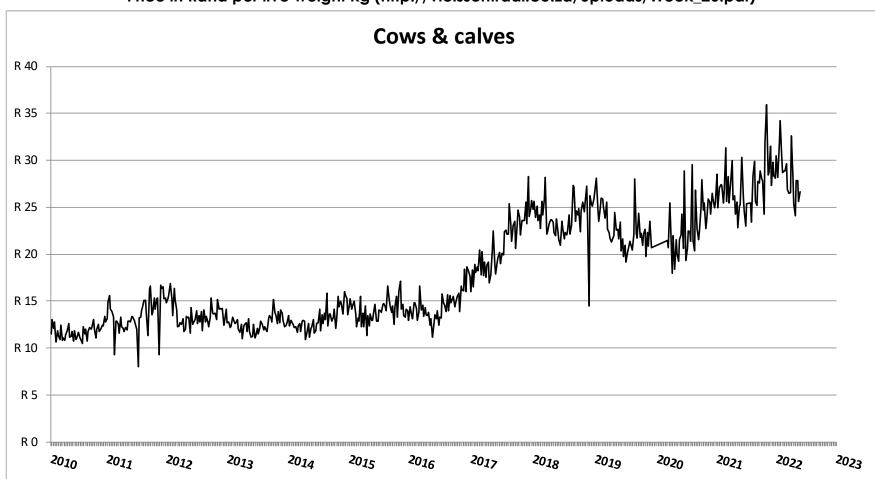

## Market performance of Beef Cattle (Week 20)

Price in Rand per live weight kg (http://vleissentraal.co.za/uploads/Week\_20.pdf)

Thank you

Riaan.Nowers@westerncape.gov.za