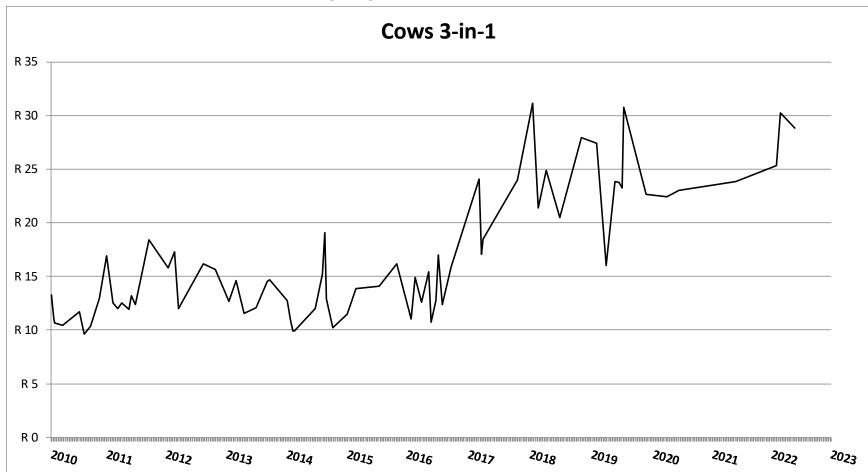

## Market performance of Beef Cattle (Week 20)

Price in Rand per live weight kg (http://vleissentraal.co.za/uploads/Week\_20.pdf)

Thank you

Riaan.Nowers@westerncape.gov.za