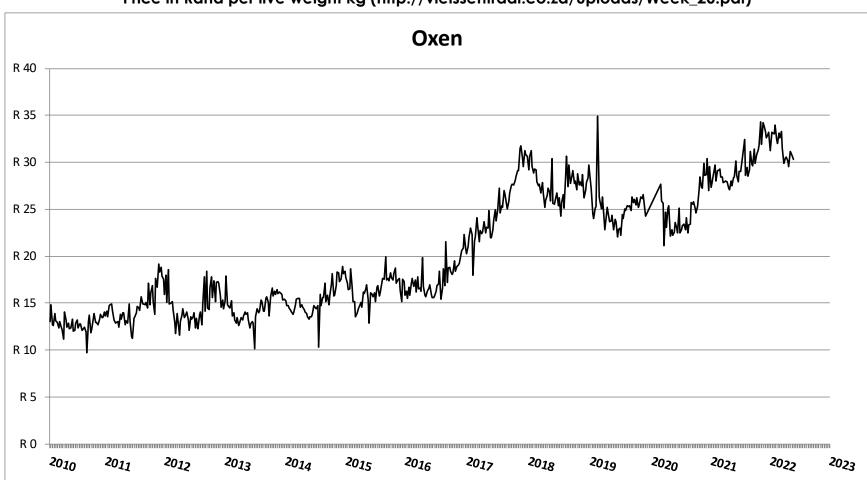

## Market performance of Beef Cattle (Week 20)

Price in Rand per live weight kg (http://vleissentraal.co.za/uploads/Week\_20.pdf)

Thank you

Riaan.Nowers@westerncape.gov.za