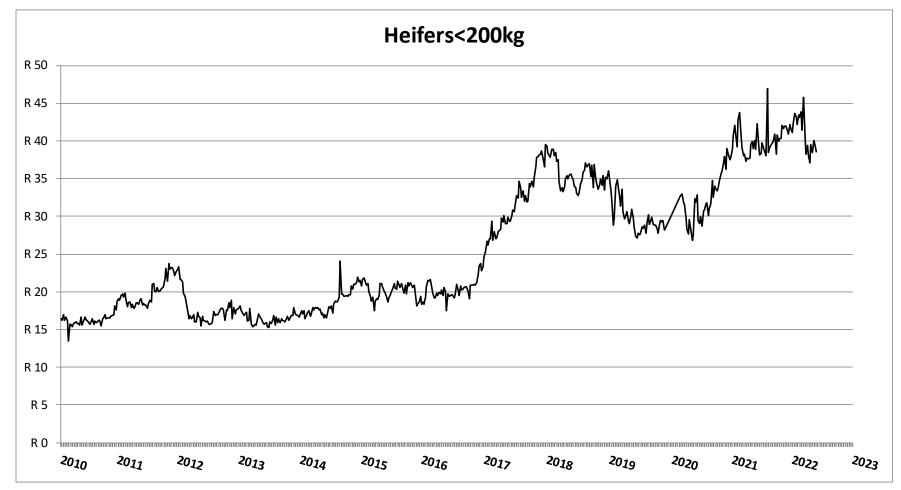

## Market performance of Beef Cattle (Week 20)

Price in Rand per live weight kg (http://vleissentraal.co.za/uploads/Week\_20.pdf)

Thank you

Riaan.Nowers@westerncape.gov.za