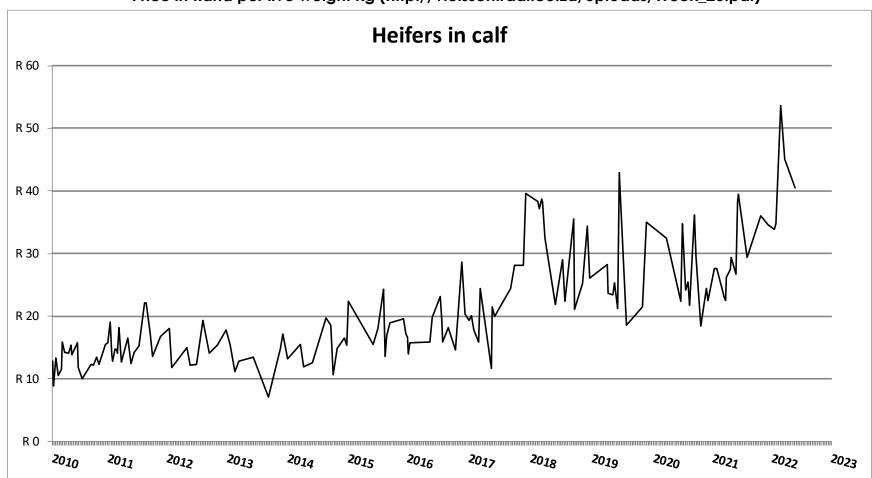

## Market performance of Beef Cattle (Week 20)

Price in Rand per live weight kg (http://vleissentraal.co.za/uploads/Week\_20.pdf)

Thank you

Riaan.Nowers@westerncape.gov.za