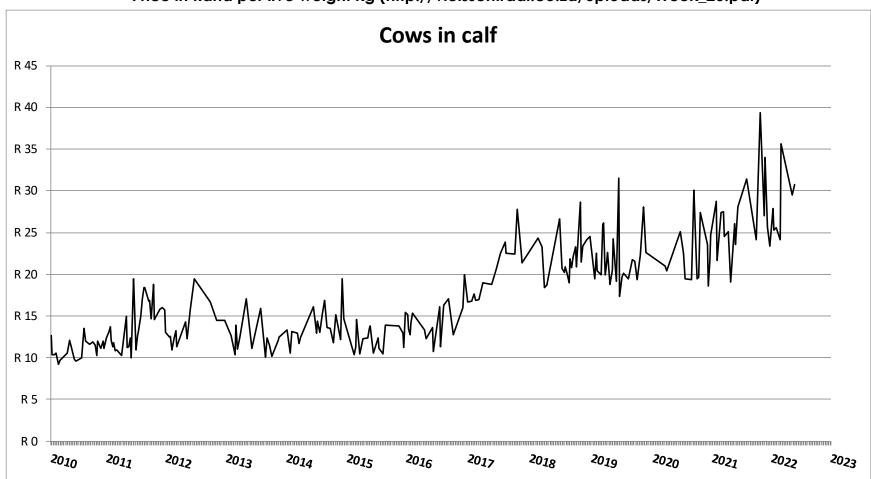

## Market performance of Beef Cattle (Week 20)

Price in Rand per live weight kg (http://vleissentraal.co.za/uploads/Week\_20.pdf)

Thank you

Riaan.Nowers@westerncape.gov.za