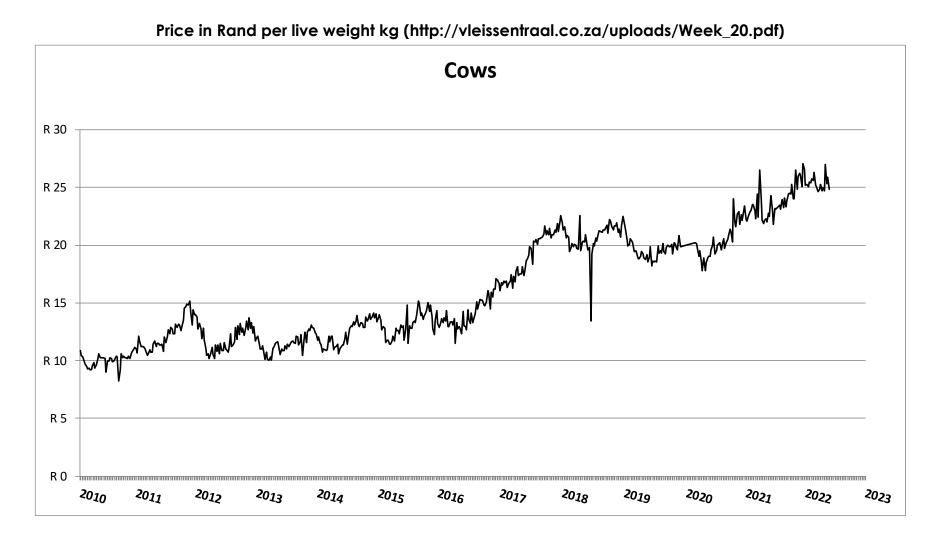

## Market performance of Beef Cattle (Week 20)

Price in Rand per live weight kg (http://vleissentraal.co.za/uploads/Week\_20.pdf)

Thank you

Riaan.Nowers@westerncape.gov.za