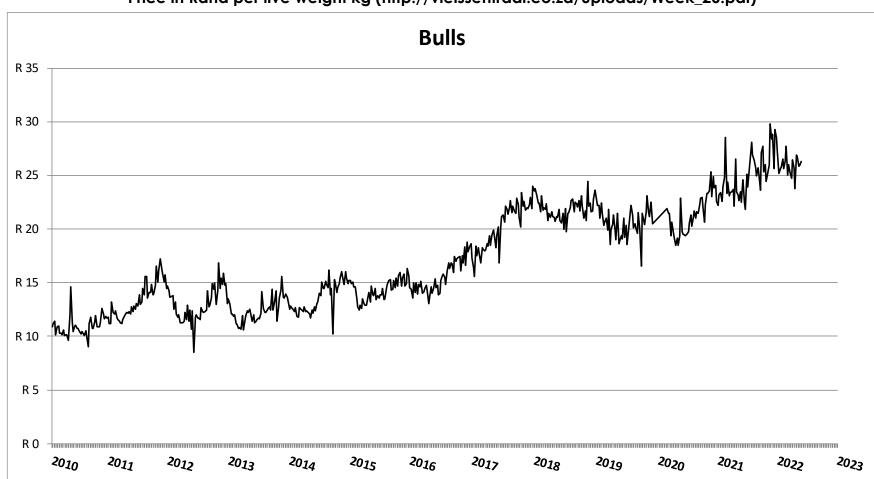

## Market performance of Beef Cattle (Week 20)

Price in Rand per live weight kg (http://vleissentraal.co.za/uploads/Week\_20.pdf)

Thank you

Riaan.Nowers@westerncape.gov.za