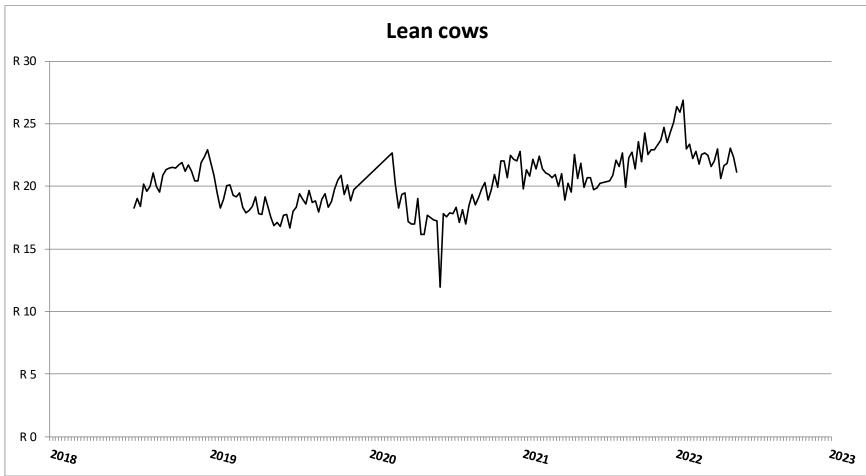

## Market performance of Beef Cattle (Week 20)

Price in Rand per live weight kg (http://vleissentraal.co.za/uploads/Week\_20.pdf)

Thank you

Riaan.Nowers@westerncape.gov.za