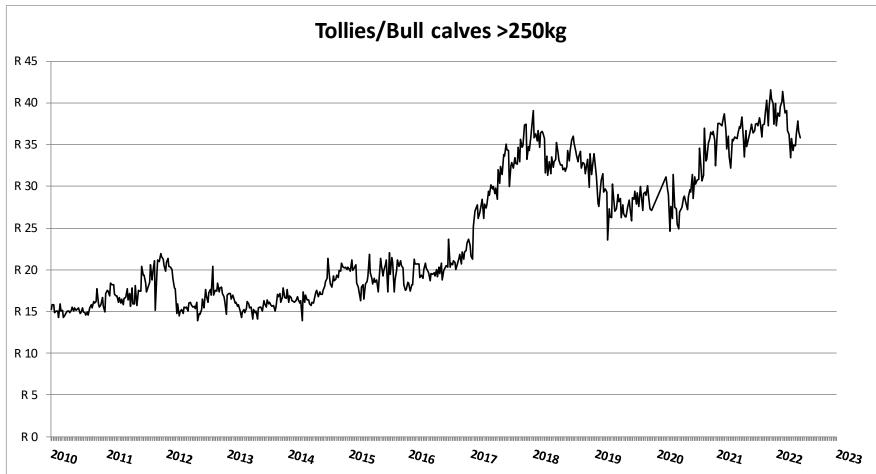

## Market performance of Beef Cattle (Week 20)

Price in Rand per live weight kg (http://vleissentraal.co.za/uploads/Week\_20.pdf)

Thank you

Riaan.Nowers@westerncape.gov.za