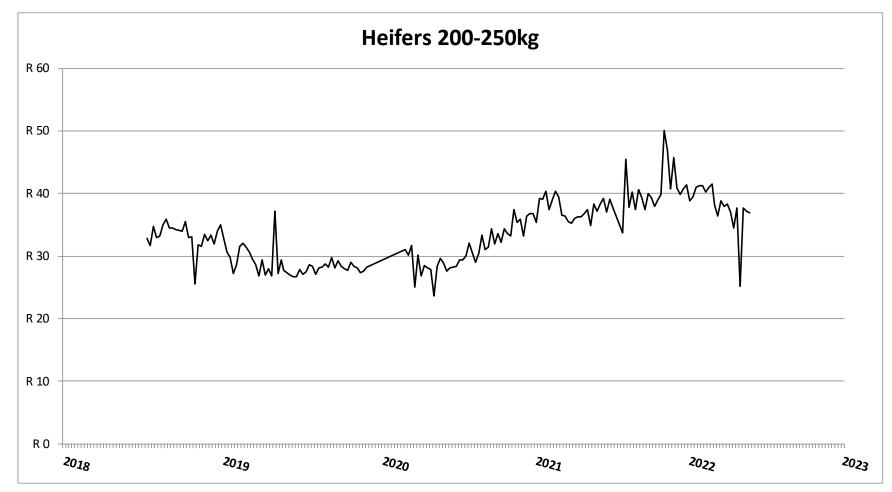

## Market performance of Beef Cattle (Week 20)

Price in Rand per live weight kg (http://vleissentraal.co.za/uploads/Week\_20.pdf)

Thank you

Riaan.Nowers@westerncape.gov.za