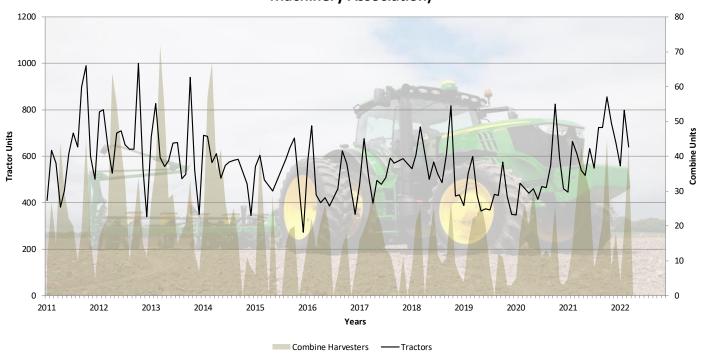

## Monthly sales trends (Source: SA Agricultural Machinery Association)

Monthly flow of tractor and combine harvester sales (Source: SA Agricultural Machinery Association)