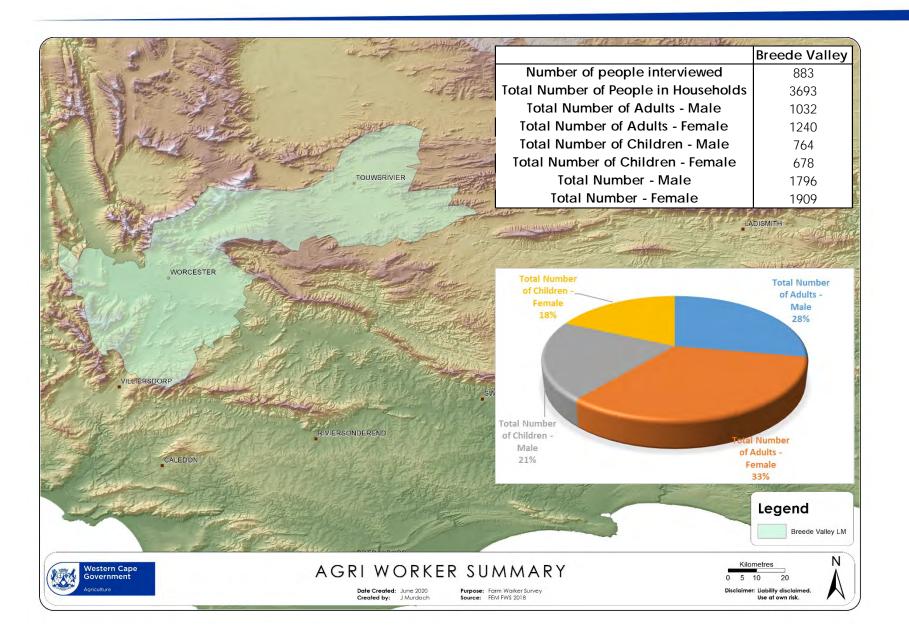

### **AGRI WORKER SUMMARY : Breede Valley**

### **AGRI WORKER SUMMARY**

|        | Local Municipality | Number of<br>people<br>interviewed | Total Number<br>of People in<br>Households | Total Number<br>of Adults -<br>Male | Total Number<br>of Adults -<br>Female | Total Number<br>of Children -<br>Male | Total Number<br>of Children -<br>Female | Total<br>Number -<br>Male | Total<br>Number -<br>Female |
|--------|--------------------|------------------------------------|--------------------------------------------|-------------------------------------|---------------------------------------|---------------------------------------|-----------------------------------------|---------------------------|-----------------------------|
|        | Breede Valley      | 883                                | 3693                                       | 1032                                | 1240                                  | 764                                   | 678                                     | 1796                      | 1909                        |
|        | Cape Metro         | 705                                | 2359                                       | 826                                 | 861                                   | 350                                   | 336                                     | 1169                      | 1189                        |
|        | Drakenstein        | 539                                | 2191                                       | 723                                 | 759                                   | 348                                   | 366                                     | 1064                      | 1126                        |
|        | Langeberg          | 376                                | 1585                                       | 496                                 | 489                                   | 295                                   | 309                                     | 790                       | 798                         |
| E is a | Stellenbosch       | 574                                | 2299                                       | 762                                 | 822                                   | 334                                   | 392                                     | 1090                      | 1266                        |
|        | Witzenberg         | 741                                | 3034                                       | 932                                 | 1039                                  | 496                                   | 520                                     | 1425                      | 1560                        |