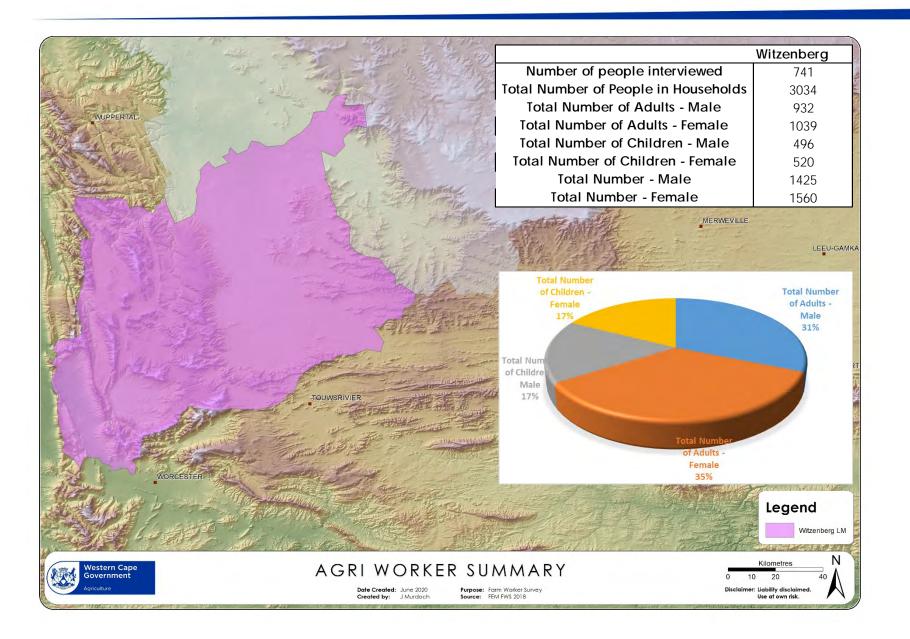

#### **AGRI WORKER SUMMARY: Witzenberg**

### **AGRI WORKER SUMMARY**

|        | Local Municipality | Number of<br>people<br>interviewed | Total Number<br>of People in<br>Households | Total Number<br>of Adults -<br>Male | Total Number<br>of Adults -<br>Female | Total Number<br>of Children -<br>Male | Total Number<br>of Children -<br>Female | Total<br>Number -<br>Male | Total<br>Number -<br>Female |
|--------|--------------------|------------------------------------|--------------------------------------------|-------------------------------------|---------------------------------------|---------------------------------------|-----------------------------------------|---------------------------|-----------------------------|
|        | Breede Valley      | 883                                | 3693                                       | 1032                                | 1240                                  | 764                                   | 678                                     | 1796                      | 1909                        |
|        | Cape Metro         | 705                                | 2359                                       | 826                                 | 861                                   | 350                                   | 336                                     | 1169                      | 1189                        |
|        | Drakenstein        | 539                                | 2191                                       | 723                                 | 759                                   | 348                                   | 366                                     | 1064                      | 1126                        |
|        | Langeberg          | 376                                | 1585                                       | 496                                 | 489                                   | 295                                   | 309                                     | 790                       | 798                         |
| E is a | Stellenbosch       | 574                                | 2299                                       | 762                                 | 822                                   | 334                                   | 392                                     | 1090                      | 1266                        |
|        | Witzenberg         | 741                                | 3034                                       | 932                                 | 1039                                  | 496                                   | 520                                     | 1425                      | 1560                        |