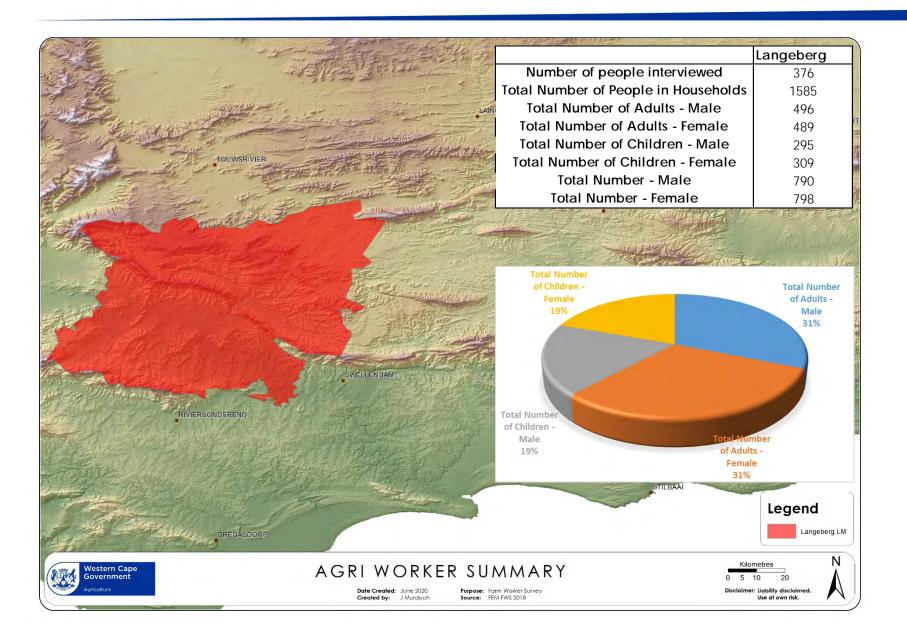

#### **AGRI WORKER SUMMARY: Langeberg**

### **AGRI WORKER SUMMARY**

|        | Local Municipality | Number of<br>people<br>interviewed | Total Number<br>of People in<br>Households | Total Number<br>of Adults -<br>Male | Total Number<br>of Adults -<br>Female | Total Number<br>of Children -<br>Male | Total Number<br>of Children -<br>Female | Total<br>Number -<br>Male | Total<br>Number -<br>Female |
|--------|--------------------|------------------------------------|--------------------------------------------|-------------------------------------|---------------------------------------|---------------------------------------|-----------------------------------------|---------------------------|-----------------------------|
|        | Breede Valley      | 883                                | 3693                                       | 1032                                | 1240                                  | 764                                   | 678                                     | 1796                      | 1909                        |
|        | Cape Metro         | 705                                | 2359                                       | 826                                 | 861                                   | 350                                   | 336                                     | 1169                      | 1189                        |
|        | Drakenstein        | 539                                | 2191                                       | 723                                 | 759                                   | 348                                   | 366                                     | 1064                      | 1126                        |
|        | Langeberg          | 376                                | 1585                                       | 496                                 | 489                                   | 295                                   | 309                                     | 790                       | 798                         |
| E is a | Stellenbosch       | 574                                | 2299                                       | 762                                 | 822                                   | 334                                   | 392                                     | 1090                      | 1266                        |
|        | Witzenberg         | 741                                | 3034                                       | 932                                 | 1039                                  | 496                                   | 520                                     | 1425                      | 1560                        |