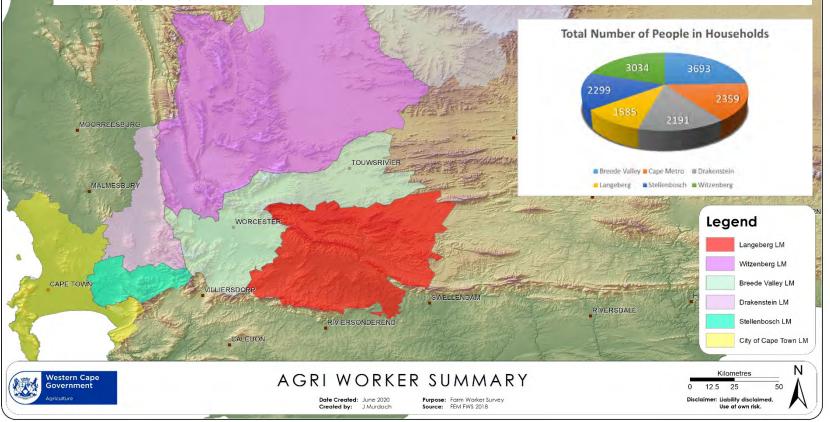

### **AGRI WORKER SUMMARY**

|        | Local Municipality | Number of<br>people<br>interviewed | Total Number<br>of People in<br>Households | Total Number<br>of Adults -<br>Male | Total Number<br>of Adults -<br>Female | Total Number<br>of Children -<br>Male | Total Number<br>of Children -<br>Female | Total<br>Number -<br>Male | Total<br>Number -<br>Female |
|--------|--------------------|------------------------------------|--------------------------------------------|-------------------------------------|---------------------------------------|---------------------------------------|-----------------------------------------|---------------------------|-----------------------------|
|        | Breede Valley      | 883                                | 3693                                       | 1032                                | 1240                                  | 764                                   | 678                                     | 1796                      | 1909                        |
|        | Cape Metro         | 705                                | 2359                                       | 826                                 | 861                                   | 350                                   | 336                                     | 1169                      | 1189                        |
|        | Drakenstein        | 539                                | 2191                                       | 723                                 | 759                                   | 348                                   | 366                                     | 1064                      | 1126                        |
|        | Langeberg          | 376                                | 1585                                       | 496                                 | 489                                   | 295                                   | 309                                     | 790                       | 798                         |
| E is a | Stellenbosch       | 574                                | 2299                                       | 762                                 | 822                                   | 334                                   | 392                                     | 1090                      | 1266                        |
|        | Witzenberg         | 741                                | 3034                                       | 932                                 | 1039                                  | 496                                   | 520                                     | 1425                      | 1560                        |